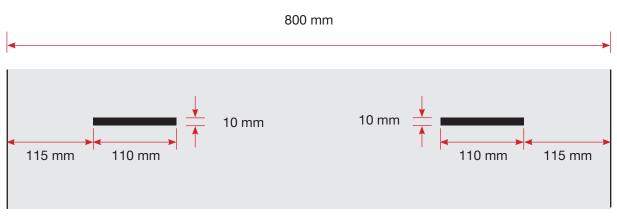

## **Graphic production**

Make a 110 mm wide and 10 mm high cut out in each side of your grapic panel in that hight you want to place the shelf/shelves.

Mark Bric Display Corp.
North America Tel. 800.742.6275 Fax 800.565.9506 E-mail: markbric@markbric.com
Mark Bric Display AB
Worldwide Headquarters Tel. +46 33 480 460 Fax +46 33 480 470 E-mail: display@markbric.se