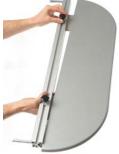

## **Mounting instruction**

Unlock the two screws on the beam and take away the shelf from the beam.

2 Attach the beam in front of the cut out you have done in the graphic panel.

**3** Push in the shelf in the cut out you have done in the graphic panel (dee below).

4 Lock the screws at the reverse side of the graphic panel.