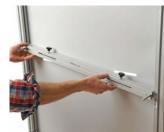

## **Mounting instruction**



Unlock the two screws on the beam and take away the shelf from the beam.



2 Attach the beam in front of the cut out you have done in the graphic panel.



**3** Push in the shelf in the cut out you have done in the graphic panel (dee below).



4 Lock the screws at the reverse side of the graphic panel.

## **Graphic production**



Make a 110 mm wide and 10 mm high cut out in each side of your grapic panel in that hight you want to place the shelf/shelves.



Mark Bric Display Corp.
North America Tel. 800.742.6275 Fax 800.565.9506 E-mail: markbric@markbric.com
Mark Bric Display AB
Worldwide Headquarters Tel. +46 33 480 460 Fax +46 33 480 470 E-mail: display@markbric.se