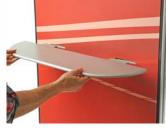

## **Mounting instruction**

Unlock the two screws on the beam and take away the shelf from the beam.

2 Attach the beam in front of the cut out you have done in the graphic panel.

**3** Push in the shelf in the cut out you have done in the graphic panel (dee below).