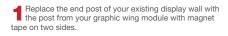

## Accessories

10-111111

2 Mount the corner post (part no. 4 only for Maxi height) and 400 mm beam at the top and bottom. Connect the end post you removed and replaced in step 1.

5

ELCOPTITION C.

3 Attach the graphic panels and complete your module by installing corner trims along both edges of the new graphic wing.