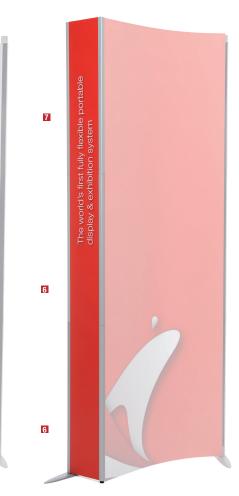

#### Complete with:

Midi IS-9408-1 Maxi IS-9408-2 1 Base post, 750 mm, adjustable foot IS-W750-EBM 2 1 Extension post, 750 mm 3 1 Top post, 755 mm 4 1 Extension post, 200 mm 5 2 Straight beam, 200 6 2 Corner trims, 750/850 7 1 Corner trims, 770 1 Kicker & Hanger

IS-W750-EBM IS-0750-EEM IS-0750-EEM IS-0755-ETM IS-0755-ETM IS-0200-EEM IS-200-BS IS-200-BS IS-0750-CT IS-0850-CT IS-0770-CT IS-0770-CT IS-200-KHN IS-200-KHN

3

4

2

1