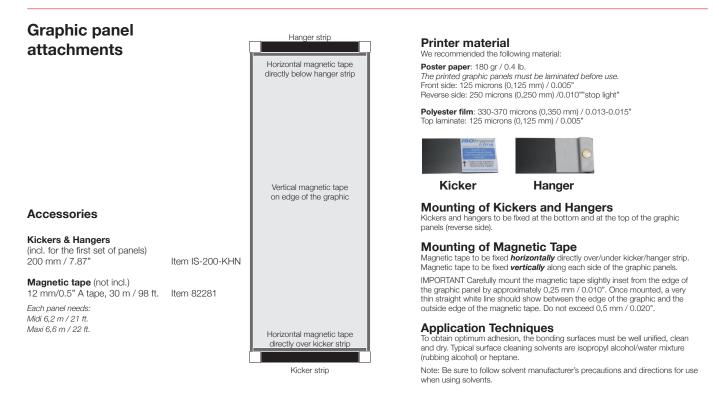

## Accessories

10-111111

2 Mount the corner post (part no. 4 only for Maxi height) and 400 mm beam at the top and bottom. Connect the end post you removed and replaced in step 1.

5

ELCOPTITION C.

3 Attach the graphic panels and complete your module by installing corner trims along both edges of the new graphic wing.