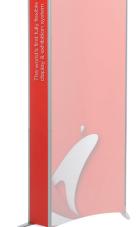

# **Graphic Wing** 200 mm staright

#### Complete with:

Midi IS-9408-1 Maxi IS-9408-2 1 Base post, 750 mm, adjustable foot IS-W750-EBM 2 1 Extension post, 750 mm 3 1 Top post, 755 mm 4 1 Extension post, 200 mm 5 2 Straight beam, 200 6 2 Corner trims, 750/850 7 1 Corner trims, 770 1 Kicker & Hanger