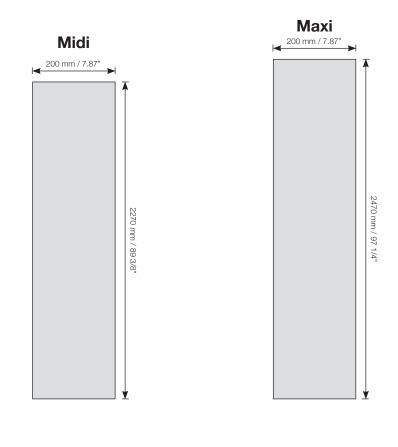

#### **Extension Module**

Item.no: Midi IS-9408-1 Maxi IS-9408-2

#### Complete with:

Midi IS-9408-1 Maxi IS-9408-2 1 Base post, 750 mm, adjustable foot IS-W750-EBM 2 1 Extension post, 750 mm 3 1 Top post, 755 mm 4 1 Extension post, 200 mm 5 2 Straight beam, 200 6 2 Corner trims, 750/850 7 1 Corner trims, 770 1 Kicker & Hanger