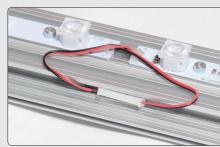

Connect the contacts from the LED-bar to the adaptor cable.

Add more LED-bars and connect with that before, approx 10 mm from the first one.

Hide the cable in the side slot and secure it with a tape