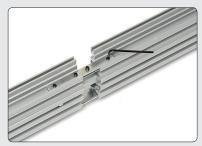

### **Mount the frame**

You must lock all joints with screw brackets in each side.

Corner connection.

Straight connection.