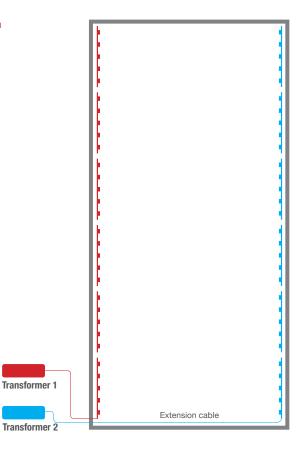

# **Connect the LED-bar and transformer**

#### Connection 120 x 229 cm

Consists of :
2 pc. Transformer
2 pc. Adaptor cable
12 pcs. LED bars
2 pc. Extension cable

#### **VERY IMPORTANT!**

- Do <u>not</u> connect more than <u>10 pcs.</u> of LED bars to each power supply (transformer), item IS-9381.
- Do  $\underline{\textit{not}}$  put transformers inside the lightbox.
- Do <u>not</u> cover the transformers.
- Do **not** put transformers together.