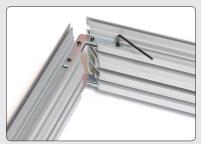

### **Mount the frame**

You must lock all joints with screw brackets in each side.

Corner connection.

Straight connection.