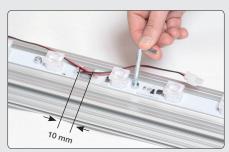

### Mount the LED-bar

Attach the bar with twist nuts into the centre slot in the profile.

2 Lock the two screws with the Allen-key.

3 Insert the adaptor cable in the hole in the profile. Each hole fits 2 cables.

Connect the contacts from the LED-bar to the adaptor cable.

Add more LED-bars and connect with that before, approx 10 mm from the first one.

Hide the cable in the side slot and secure it with a tape