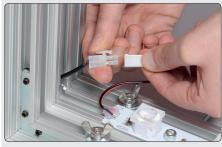

Connect the contacts from the LED-bar to the adaptor cable.

Add more LED-bars and connect with that before, approx 10 mm from the first one.

Hide the cable in the side slot and secure it with a tape