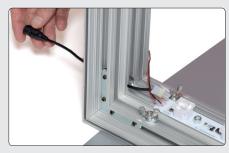

### Mount the LED-bar

Attach the bar with twist nuts into the centre slot in the profile.

2 Lock the two screws with the Allen-key.

3 Insert the adaptor cable in the hole in the profile. Each hole fits 2 cables.

Connect the contacts from the LED-bar to the adaptor cable.

Add more LED-bars and connect with that before, approx 10 mm from the first one.

Hide the cable in the side slot and secure it with a tape