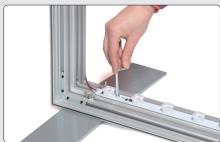

### Mount the LED-bar

Attach the bar with twist nuts into the centre slot in the profile.

2 Lock the two screws with the Allen-key.

3 Insert the adaptor cable in the hole in the profile. Each hole fits 2 cables.