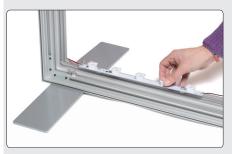

### Mount the LED-bar

Attach the bar with twist nuts into the centre slot in the profile.

2 Lock the two screws with the Allen-key.

3 Insert the adaptor cable in the hole in the profile. Each hole fits 2 cables.