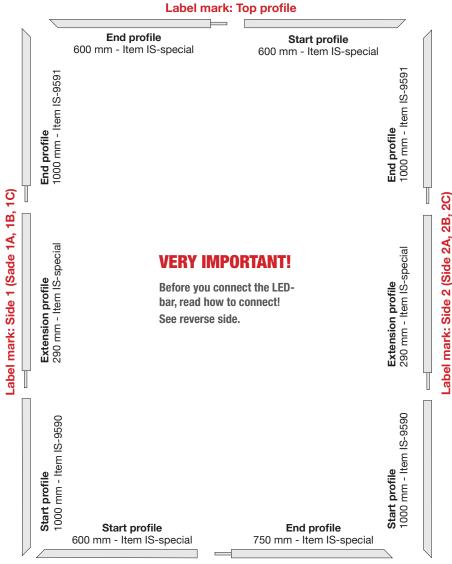

# Label mark: Bottom profile

### **Mount the frame**

You must lock all joints with screw brackets in each side.

Corner connection.

Straight connection.