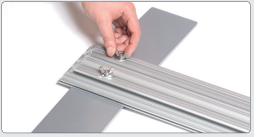

### Mount the feet

Item no: IS-9338 (Minimum 2 pcs.)
The frame must be drilled for the feet on the bottom profile.

Mount a foot in each side of the bottom profile.