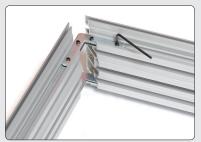

## Mount the frame

You must lock all joints with screw brackets in each side.

Corner connection.

Straight connection.