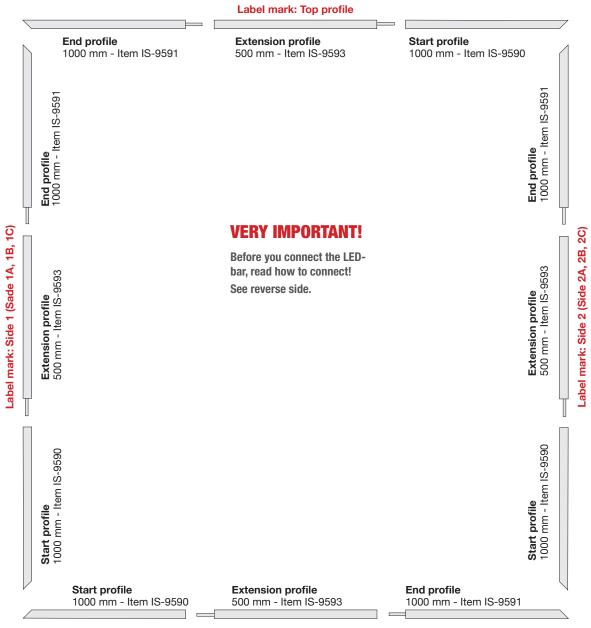

Label mark: Bottom profile

## Mount the frame

You must lock all joints with screw brackets in each side.

Corner connection.

Straight connection.

# Mount the feet

Item no: IS-9338 (Minimum 2 pcs.)
The frame must be drilled for the feet on the bottom profile.

Mount a foot in each side of the bottom profile.