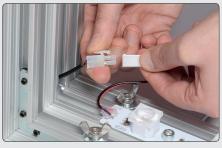

4 Connect the contacts from the LED-bar to the adaptor cable.

Add more LED-bars and connect with that before, approx 10 mm from the first one.

6 Hide the cable in the side slot and secure it with a tape

#### **Connect the LED-bar and transformer**

Mark Bric Display Corp.

North America Tel. 800.742.6275 Fax 800.565.9506 E-mail: markbric@markbric.com