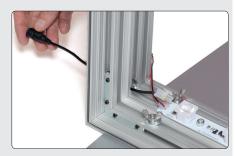

4 Connect the contacts from the LED-bar to the adaptor cable.

Add more LED-bars and connect with that before, approx 10 mm from the first one.

6 Hide the cable in the side slot and secure it with a tape