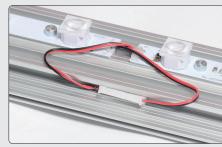

### Mount the LED-bar

■ Attach the bar with twist nuts into the centre slot in the profile.

2 Lock the two screws with the Allen-key.

3 Insert the adaptor cable in the hole in the profile. Each hole fits 2 cables.

4 Connect the contacts from the LED-bar to the adaptor cable.

Add more LED-bars and connect with that before, approx 10 mm from the first one.

6 Hide the cable in the side slot and secure it with a tape