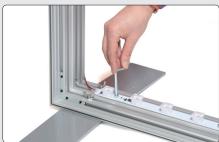

### Mount the LED-bar

■ Attach the bar with twist nuts into the centre slot in the profile.

2 Lock the two screws with the Allen-key.

3 Insert the adaptor cable in the hole in the profile. Each hole fits 2 cables.