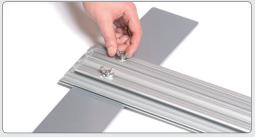

### Mount the LED-bar

■ Attach the bar with twist nuts into the centre slot in the profile.

2 Lock the two screws with the Allen-key.

3 Insert the adaptor cable in the hole in the profile. Each hole fits 2 cables.

4 Connect the contacts from the LED-bar to the adaptor cable.

Add more LED-bars and connect with that before, approx 10 mm from the first one.

6 Hide the cable in the side slot and secure it with a tape