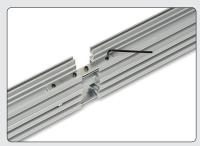

### Mount the LED-bar

■ Attach the bar with twist nuts into the centre slot in the profile.

2 Lock the two screws with the Allen-key.

3 Insert the adaptor cable in the hole in the profile. Each hole fits 2 cables.

4 Connect the contacts from the LED-bar to the adaptor cable.

Add more LED-bars and connect with that before, approx 10 mm from the first one.

6 Hide the cable in the side slot and secure it with a tape