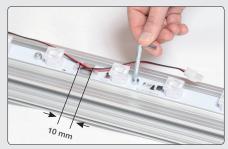

### Mount the LED-bar

■ Attach the bar with twist nuts into the centre slot in the profile.

2 Lock the two screws with the Allen-key.

3 Insert the adaptor cable in the hole in the profile. Each hole fits 2 cables.

4 Connect the contacts from the LED-bar to the adaptor cable.

Add more LED-bars and connect with that before, approx 10 mm from the first one.

6 Hide the cable in the side slot and secure it with a tape