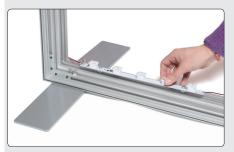

### Mount the LED-bar

■ Attach the bar with twist nuts into the centre slot in the profile.

2 Lock the two screws with the Allen-key.

3 Insert the adaptor cable in the hole in the profile. Each hole fits 2 cables.