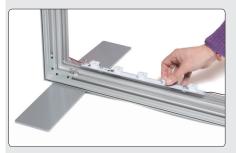

#### **Mount the LED-bar**

■ Attach the bar with twist nuts into the centre slot in the profile.

2 Lock the two screws with the Allen-key.

3 Insert the adaptor cable in the hole in the profile. Each hole fits 2 cables.