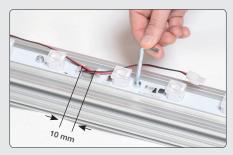

#### **Mount the LED-bar**

■ Attach the bar with twist nuts into the centre slot in the profile.

2 Lock the two screws with the Allen-key.

3 Insert the adaptor cable in the hole in the profile. Each hole fits 2 cables.

4 Connect the contacts from the LED-bar to the adaptor cable.

Add more LED-bars and connect with that before, approx 10 mm from the first one.

6 Hide the cable in the side slot and secure it with a tape