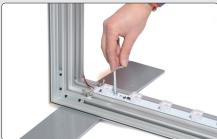

#### **Mount the LED-bar**

■ Attach the bar with twist nuts into the centre slot in the profile.

2 Lock the two screws with the Allen-key.

3 Insert the adaptor cable in the hole in the profile. Each hole fits 2 cables.