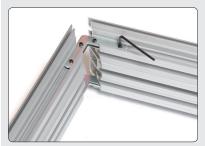

### Mount the frame

You must lock all joints with screw brackets in each side.

Corner connection.

Straight connection.