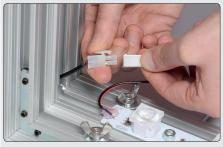

4 Connect the contacts from the LED-bar to the adaptor cable.

Add more LED-bars and connect with that before, approx 10 mm from the first one.

6 Hide the cable in the side slot and secure it with a tape