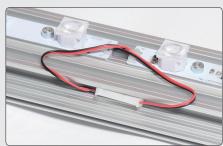

4 Connect the contacts from the LED-bar to the adaptor cable.

Add more LED-bars and connect with that before, approx 10 mm from the first one.

6 Hide the cable in the side slot and secure it with a tape