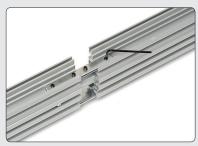

### Mount the frame

You must lock all joints with screw brackets in each side.

Corner connection.

Straight connection.