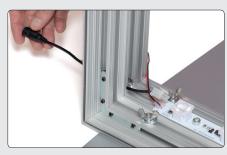

#### **Mount the LED-bar**

■ Attach the bar with twist nuts into the centre slot in the profile.

2 Lock the two screws with the Allen-key.

3 Insert the adaptor cable in the hole in the profile. Each hole fits 2 cables.