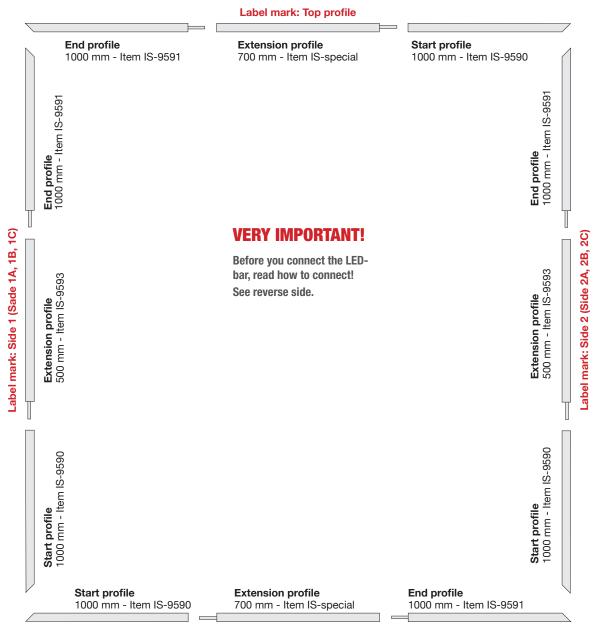

Frame size: 270 x 250 cm

### **Lightbox frame**

This frame can be used single- or double sided. You always need fabric graphic on both side (printed or unprinted), unless you will use it as a wall mounted frame on a white wall, in which case it's not necessary to use fabric on the reverse side.

Label mark: Bottom profile

### Mount the frame

You must lock all joints with screw brackets in each side.

Corner connection.

Straight connection.

# Mount the feet

Item no: IS-9338 (Minimum 2 pcs.)
The frame must be drilled for the feet on the bottom profile.

Mount a foot in each side of the bottom profile.