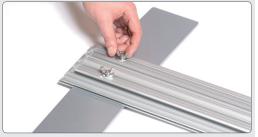

#### **Mount the LED-bar**

■ Attach the bar with twist nuts into the centre slot in the profile.

2 Lock the two screws with the Allen-key.

3 Insert the adaptor cable in the hole in the profile. Each hole fits 2 cables.

4 Connect the contacts from the LED-bar to the adaptor cable.

Add more LED-bars and connect with that before, approx 10 mm from the first one.

6 Hide the cable in the side slot and secure it with a tape