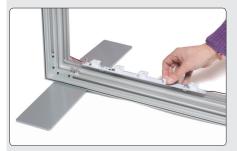

#### Mount the LED-bar

2 Lock the two screws with the Allen-key.

3 Insert the adaptor cable in the hole in the profile. Each hole fits 2 cables.

4 Connect the contacts from the LED-bar to the adaptor cable.