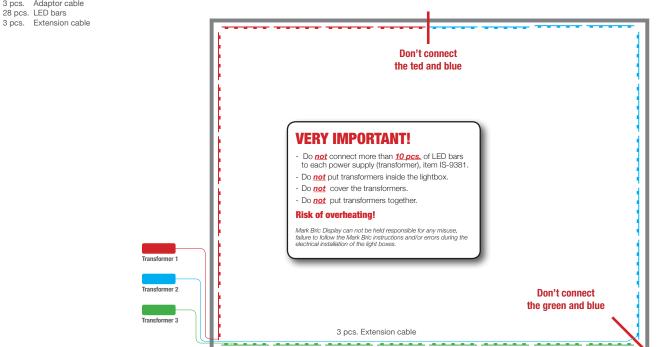

## **Connect the LED-bar and transformer**

#### Connection 300 x 240 cm

Consists of :
3 pcs. Transformer
3 pcs. Adaptor cable
28 pcs. LED bars

Mark Bric Display Corp.

North America Tel. 800.742.6275 Fax 800.565.9506 E-mail: markbric@markbric.com