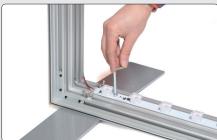

#### Mount the LED-bar

2 Lock the two screws with the Allen-key.

3 Insert the adaptor cable in the hole in the profile. Each hole fits 2 cables.

4 Connect the contacts from the LED-bar to the adaptor cable.