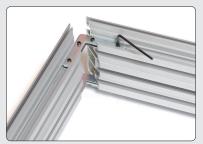

## **Mount the frame**

You must lock all joints with screw brackets in each side.

Corner connection.

Straight connection.