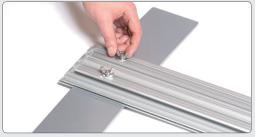

#### Mount the LED-bar

2 Lock the two screws with the Allen-key.

3 Insert the adaptor cable in the hole in the profile. Each hole fits 2 cables.

4 Connect the contacts from the LED-bar to the adaptor cable.

Add more LED-bars and connect with that before, approx 10 mm from the first one.

Hide the cable in the side slot and secure it with a tape