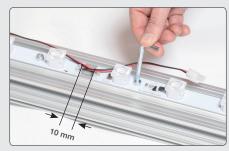

#### Mount the LED-bar

2 Lock the two screws with the Allen-key.

3 Insert the adaptor cable in the hole in the profile. Each hole fits 2 cables.

4 Connect the contacts from the LED-bar to the adaptor cable.

Add more LED-bars and connect with that before, approx 10 mm from the first one.

Hide the cable in the side slot and secure it with a tape