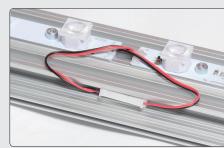

#### Mount the LED-bar

2 Lock the two screws with the Allen-key.

3 Insert the adaptor cable in the hole in the profile. Each hole fits 2 cables.

4 Connect the contacts from the LED-bar to the adaptor cable.

Add more LED-bars and connect with that before, approx 10 mm from the first one.

Hide the cable in the side slot and secure it with a tape