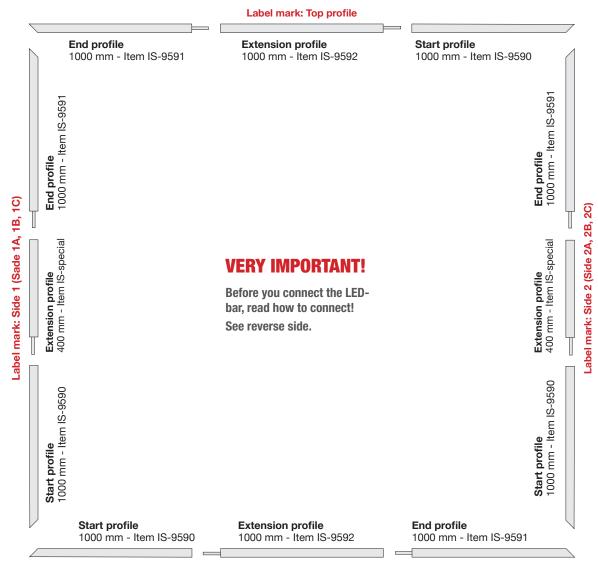

#### Label mark: Bottom profile

## **Mount the frame**

You must lock all joints with screw brackets in each side.

Corner connection.

Straight connection.