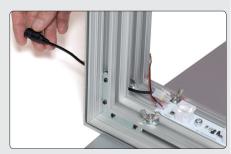

#### Mount the LED-bar

2 Lock the two screws with the Allen-key.

3 Insert the adaptor cable in the hole in the profile. Each hole fits 2 cables.

4 Connect the contacts from the LED-bar to the adaptor cable.

Add more LED-bars and connect with that before, approx 10 mm from the first one.

Hide the cable in the side slot and secure it with a tape