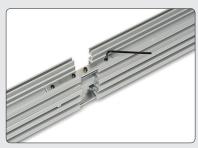

#### Mount the LED-bar

2 Lock the two screws with the Allen-key.

3 Insert the adaptor cable in the hole in the profile. Each hole fits 2 cables.

4 Connect the contacts from the LED-bar to the adaptor cable.