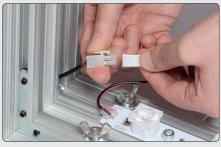

#### Mount the LED-bar

2 Lock the two screws with the Allen-key.

3 Insert the adaptor cable in the hole in the profile. Each hole fits 2 cables.

4 Connect the contacts from the LED-bar to the adaptor cable.

Add more LED-bars and connect with that before, approx 10 mm from the first one.

Hide the cable in the side slot and secure it with a tape