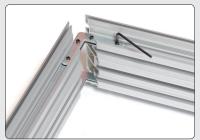

Label mark: Bottom profile

You must lock all joints with screw brackets in each side.

Corner connection.

Straight connection.