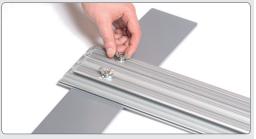

## Mount the feet

Item no: IS-9338 (Minimum 2 pcs.)
The frame must be drilled for the feet on the bottom profile.

Mount a foot in each side of the bottom profile.