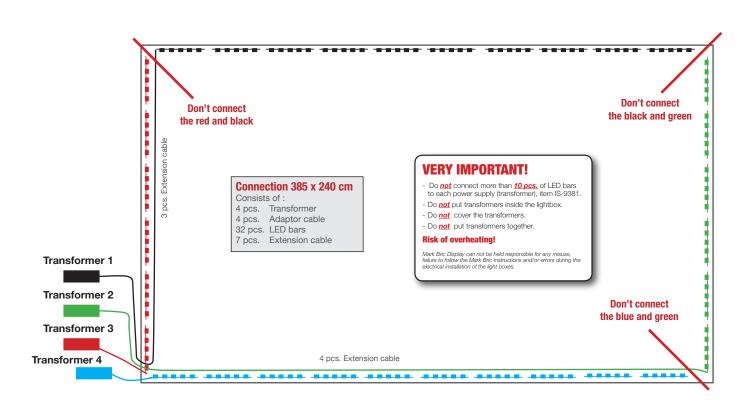

Frame size: 385 x 240 cm

## **Lightbox frame**

This frame can be used single- or double sided. You always need fabric graphic on both side (printed or unprinted), unless you will use it as a wall mounted frame on a white wall, in which case it's not necessary to use fabric on the reverse side.



Label mark: Bottom profile



You must lock all joints with screw brackets in each side.



Corner connection.



Straight connection.

## Mount the feet

Item no: IS-9338 (Minimum 2 pcs.)
The frame must be drilled for the feet on the bottom profile.



Mount a foot in each side of the bottom profile.





## **Connect the LED-bar and transformer**