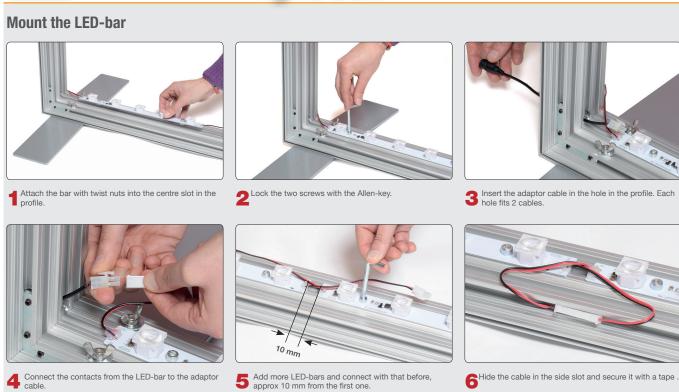

Frame size: 385 x 240 cm

## **Lightbox frame**

This frame can be used single- or double sided. You always need fabric graphic on both side (printed or unprinted), unless you will use it as a wall mounted frame on a white wall, in which case it's not necessary to use fabric on the reverse side.



Label mark: Bottom profile



You must lock all joints with screw brackets in each side.



Corner connection.



Straight connection.

## Mount the feet

Item no: IS-9338 (Minimum 2 pcs.)
The frame must be drilled for the feet on the bottom profile.



Mount a foot in each side of the bottom profile.





## **Connect the LED-bar and transformer**