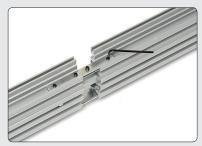

Label mark: Bottom profile

You must lock all joints with screw brackets in each side.

Corner connection.

Straight connection.