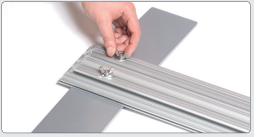

### **Mount the LED-bar**

2 Lock the two screws with the Allen-key.

3 Insert the adaptor cable in the hole in the profile. Each hole fits 2 cables.

Connect the contacts from the LED-bar to the adaptor cable.