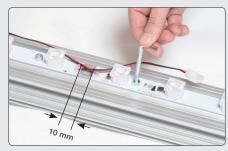

Add more LED-bars and connect with that before, approx 10 mm from the first one.

Hide the cable in the side slot and secure it with a tape