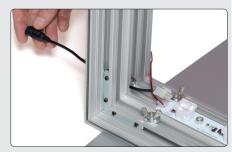

### **Mount the LED-bar**

2 Lock the two screws with the Allen-key.

3 Insert the adaptor cable in the hole in the profile. Each hole fits 2 cables.

Connect the contacts from the LED-bar to the adaptor cable.