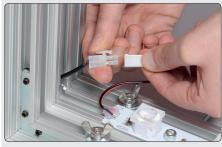

### **Mount the LED-bar**

2 Lock the two screws with the Allen-key.

3 Insert the adaptor cable in the hole in the profile. Each hole fits 2 cables.

Connect the contacts from the LED-bar to the adaptor cable.