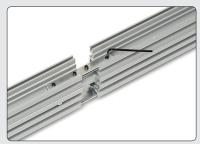

#### Mount the frame

You must lock all joints with screw brackets in each side.

Corner connection.

Straight connection.

### **Mount the LED-bar**

2 Lock the two screws with the Allen-key.

3 Insert the adaptor cable in the hole in the profile. Each hole fits 2 cables.

Connect the contacts from the LED-bar to the adaptor cable.