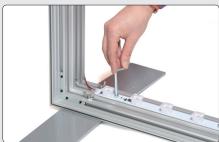

### **Mount the LED-bar**

2 Lock the two screws with the Allen-key.

3 Insert the adaptor cable in the hole in the profile. Each hole fits 2 cables.

Connect the contacts from the LED-bar to the adaptor cable.