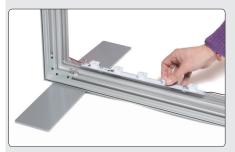

### Mount the feet

Item no: IS-9338 (Minimum 2 pcs.)
The frame must be drilled for the feet on the bottom profile.

Mount a foot in each side of the bottom profile.