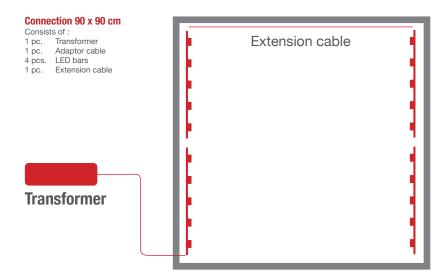

VERY IMPORTANT!**

Before you connect the LEDbar, read how to connect! See reverse side.

#### Mount the frame

You must lock all joints with screw brackets in each side.



Corner connection.



Straight connection.

### Mount the feet

Item no: IS-9338 (Minimum 2 pcs.)
The frame must be drilled for the feet on the bottom profile.



Mount a foot in each side of the bottom profile.



### **Mount the LED-bar**







2 Lock the two screws with the Allen-key.



3 Insert the adaptor cable in the hole in the profile. Each hole fits 2 cables.



Connect the contacts from the LED-bar to the adaptor cable.



Add more LED-bars and connect with that before, approx 10 mm from the first one.



Hide the cable in the side slot and secure it with a tape

## **Connect the LED-bar and transformer**