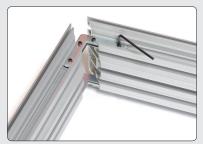

#### Mount the frame

You must lock all joints with screw brackets in each side.

Corner connection.

Straight connection.