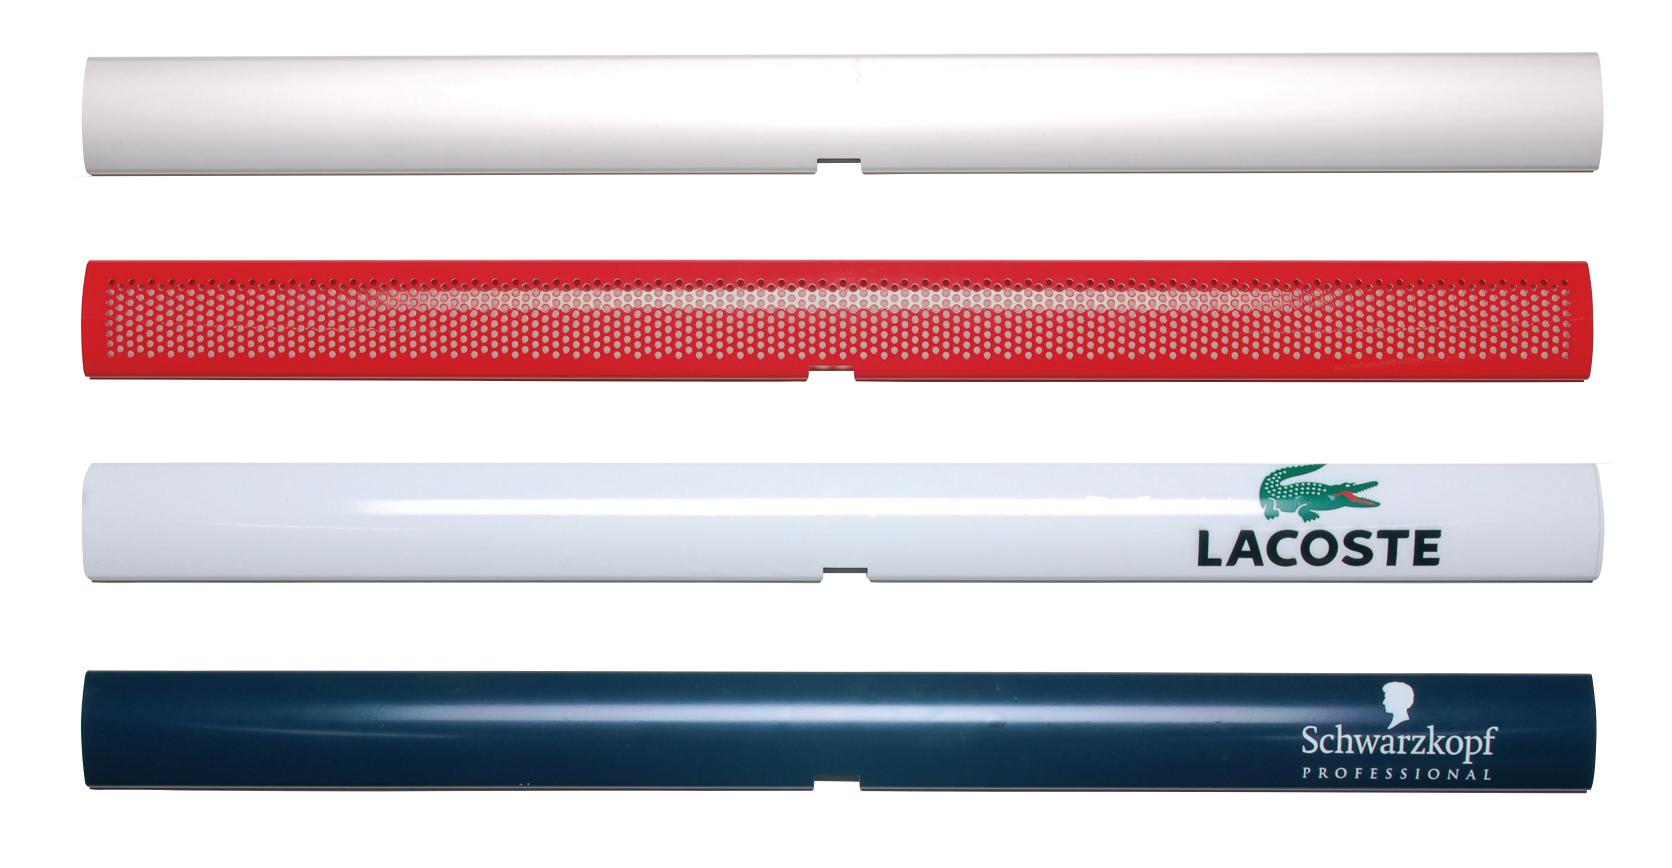

## CABRIO™ – designed for branding

Completely customise your next banner display with BannerUp Cabrio, a unique new invention from Mark Bric Display.

Cabrio is the first retractable banner stand with interchangeable logo plates. Quickly and easily change the style and color of your casette to exactly match your banner graphics, or enhance your brand identity with custom-printed plates.