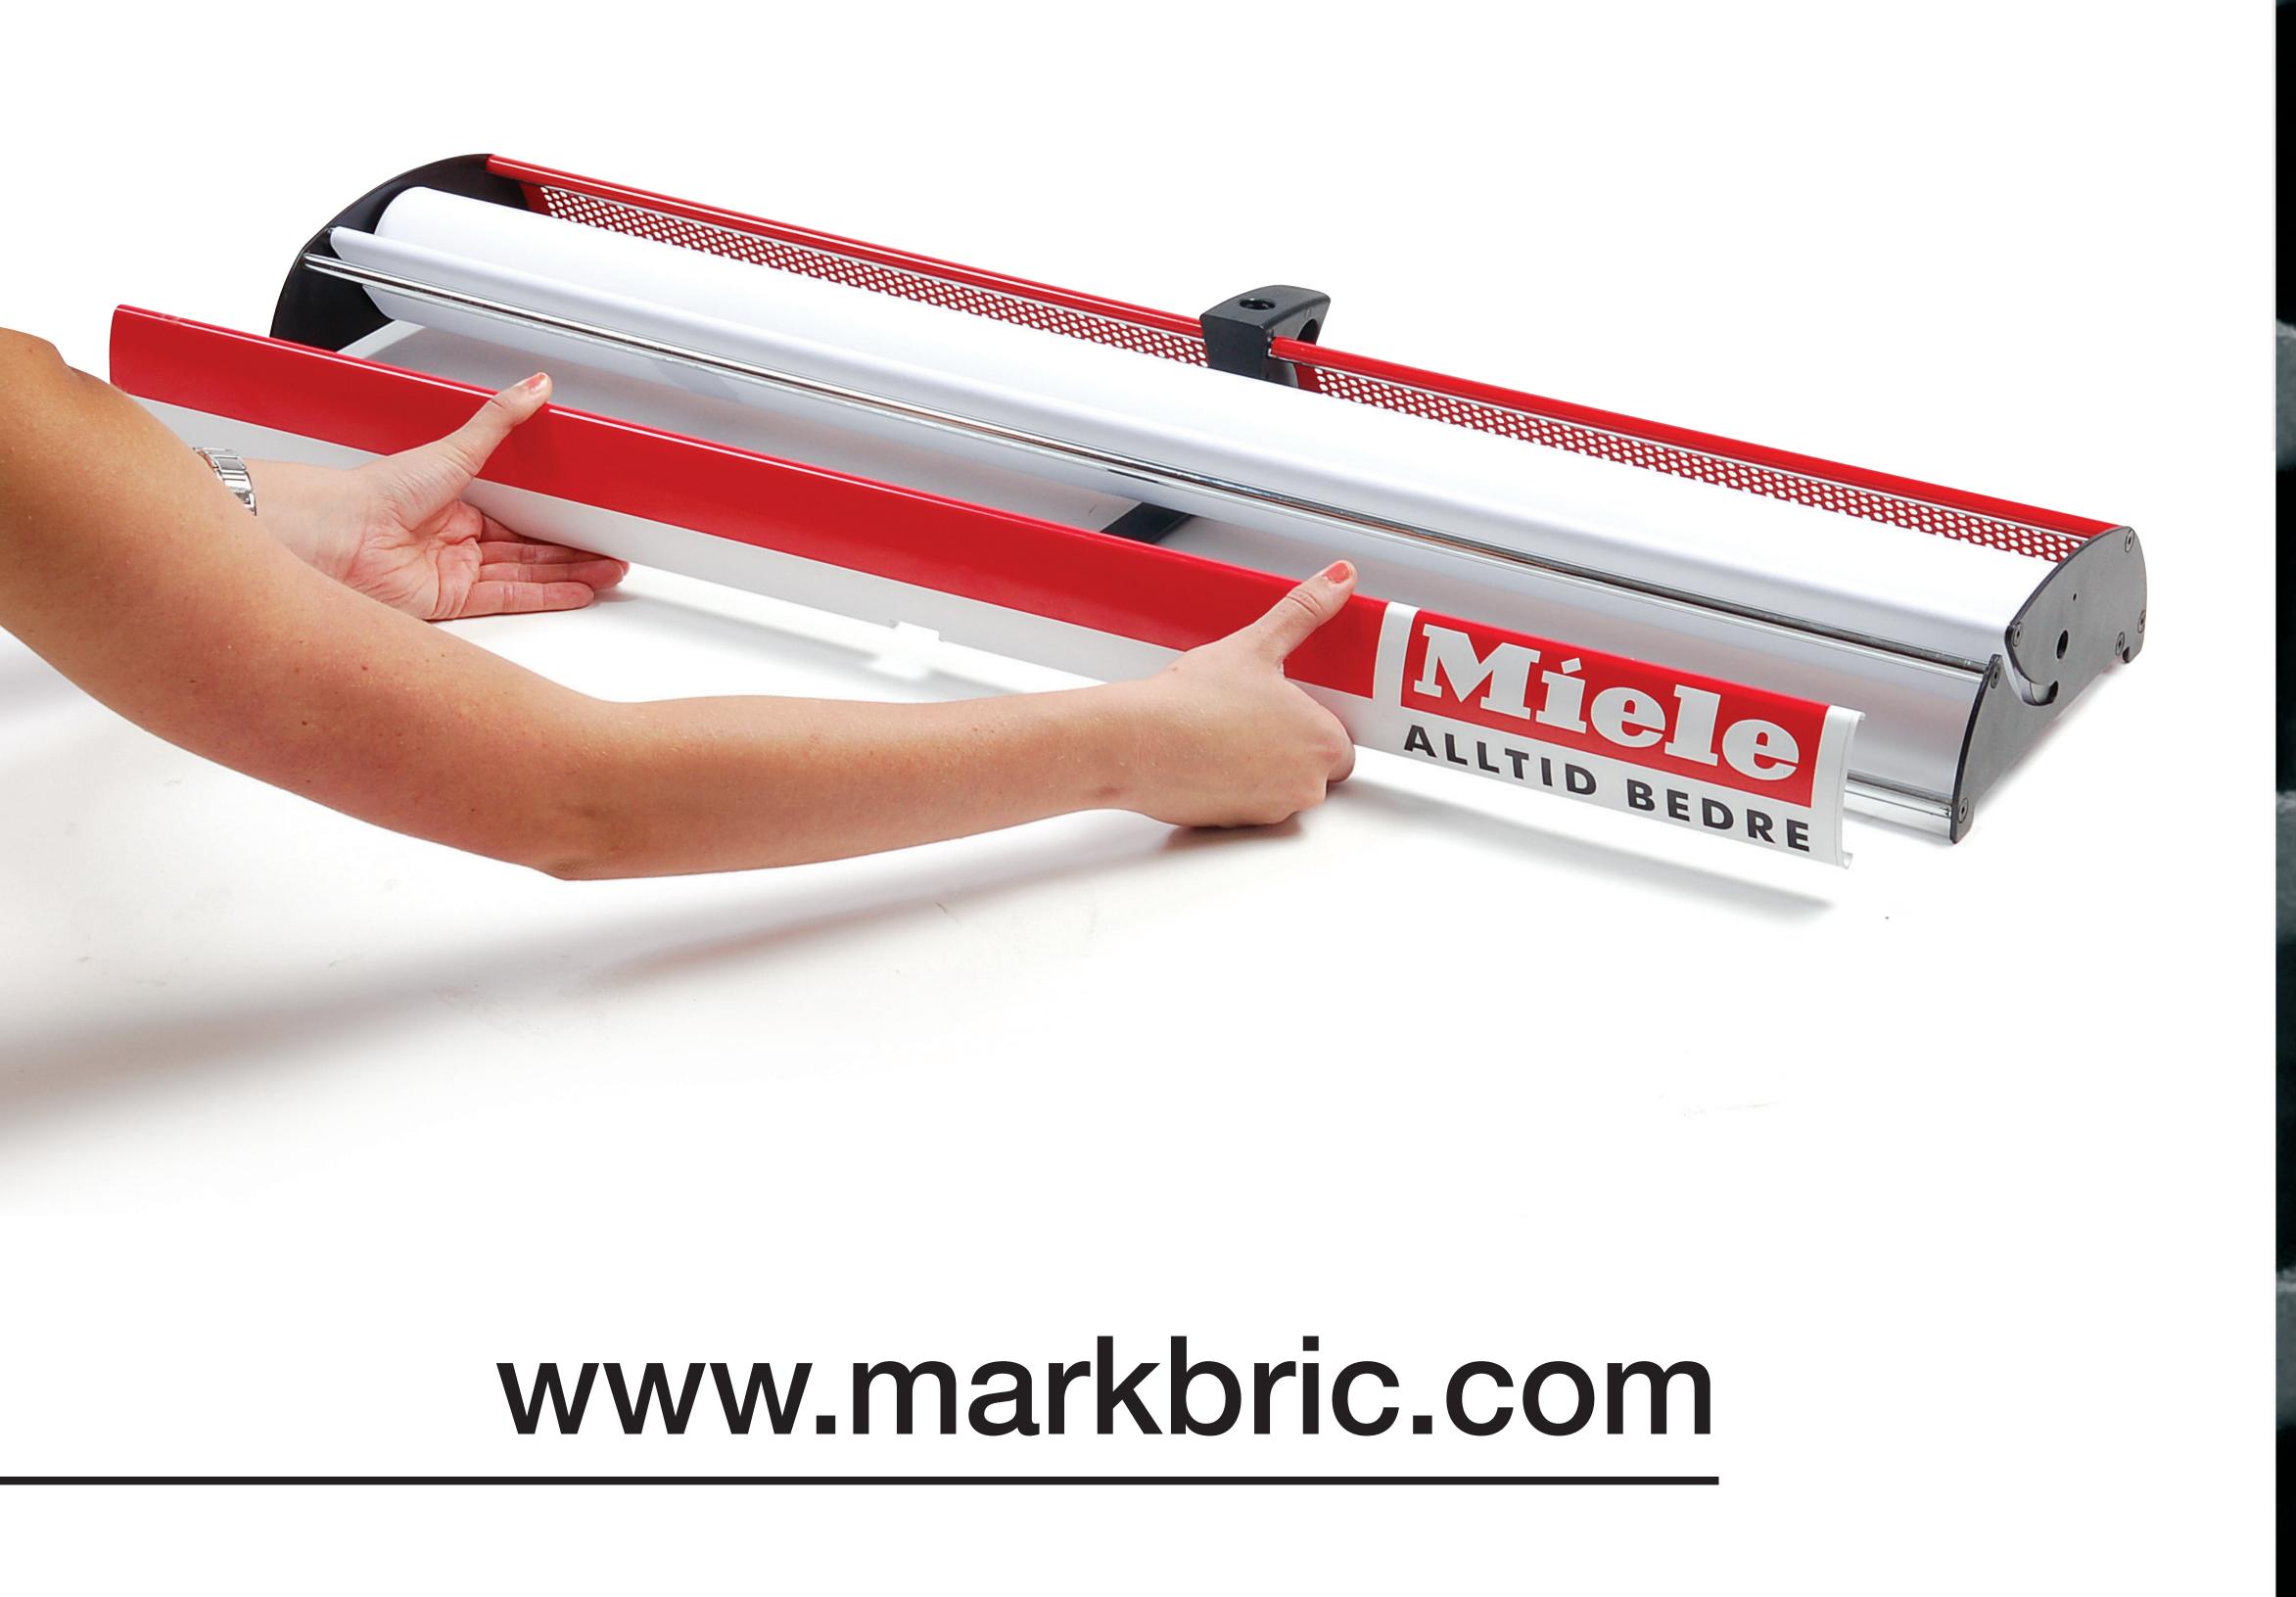

## CABRIO™ – designed for branding

Completely customise your next banner display with BannerUp Cabrio, a unique new invention from Mark Bric Display.

Cabrio is the first retractable banner stand with interchangeable logo plates. Quickly and easily change the style and color of your casette to exactly match your banner graphics, or enhance your brand identity with custom-printed plates.