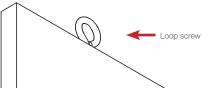

## Complete with:

- Wire holder
- Wire, 1,5 mm thick, 2 metre long Adjustable frame hook

You also need 5 mm thick screw to mount the ceiling bracket at the roof.

- Attach the ceiling bracket to the roof. We Attach the ceiling bracket to the root. Free recommend a professional carpenter to do that.
- 2 Screw the Wire holder into the Ceiling bracket with the wire mounted inside.
- 3 Pull the wire into the adjustable frame hook from the top.
- 4 Drill a 6mm hole into each side of the frame in the centre of the profile and attach the Loop screw with the two nuts, one in the top and one inside the frame, and then lock.
- 5 Attach the frame hook to the loop screw in both sides and adjust the wire at the frame hook for right height. See right side.