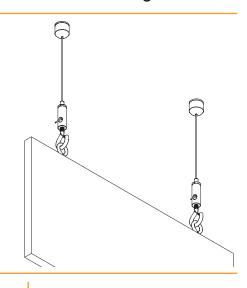

## **Ceiling mounting kit**

Item no: IS-9383

We recommend this for all Fabric frames. You need minimum 2 kits for each frame. This kit holds maximum 18 kilo.

## Complete with:

- Wire holder
- Wire, 1,5 mm thick, 2 metre long Adjustable frame hook

You also need 5 mm thick screw to mount the ceiling bracket at the roof.

- Attach the ceiling bracket to the roof. We Attach the ceiling bracket to the root. Free recommend a professional carpenter to do that.
- 2 Screw the Wire holder into the Ceiling bracket with the wire mounted inside.
- 3 Pull the wire into the adjustable frame hook from the top.
- 4 Drill a 6mm hole into each side of the frame in the centre of the profile and attach the Loop screw with the two nuts, one in the top and one inside the frame, and then lock.
- 5 Attach the frame hook to the loop screw in both sides and adjust the wire at the frame hook for right height. See right side.