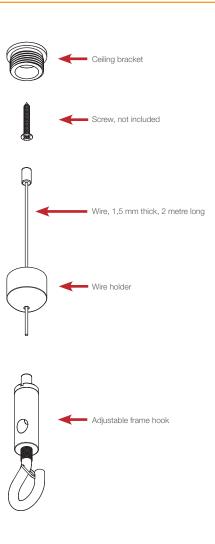

## Complete with:

- Wire holder
- Wire, 1,5 mm thick, 2 metre long Adjustable frame hook

You also need 5 mm thick screw to mount the ceiling bracket at the roof.

- Attach the ceiling bracket to the roof. We Attach the ceiling bracket to the root. Free recommend a professional carpenter to do that.
- 2 Screw the Wire holder into the Ceiling bracket with the wire mounted inside.
- 3 Pull the wire into the adjustable frame hook from the top.
- 4 Drill a 6mm hole into each side of the frame in the centre of the profile and attach the Loop screw with the two nuts, one in the top and one inside the frame, and then lock.
- 5 Attach the frame hook to the loop screw in both sides and adjust the wire at the frame hook for right height. See right side.