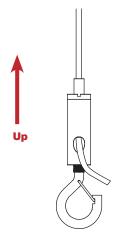

## Adjust the length of wire

Adjust the gripper up. When you let go of the gripper it will automatically lock itself on

Press the pin and adjust down. When you press the pin the lock opens and the gripper slides freely up and down the wire. Release the pin to lock the gripper again.