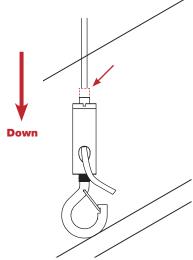

## Adjust the length of wire

Adjust the gripper up. When you let go of the gripper it will automatically lock itself on

Press the pin and adjust down. When you press the pin the lock opens and the gripper slides freely up and down the wire. Release the pin to lock the gripper again.