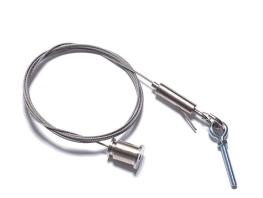

## Complete with:

- Wire holder
- Wire, 1,5 mm thick, 2 metre long Adjustable frame hook

You also need 5 mm thick screw to mount the ceiling bracket at the roof.

- Attach the ceiling bracket to the roof. We Attach the ceiling bracket to the root. Free recommend a professional carpenter to do that.
- 2 Screw the Wire holder into the Ceiling bracket with the wire mounted inside.
- 3 Pull the wire into the adjustable frame hook from the top.
- 4 Drill a 6mm hole into each side of the frame in the centre of the profile and attach the Loop screw with the two nuts, one in the top and one inside the frame, and then lock.
- 5 Attach the frame hook to the loop screw in both sides and adjust the wire at the frame hook for right height. See right side.