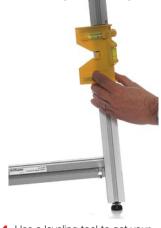

**3a.** Attach the next beam, aligned with the top of the extension posts. Adjust the top beam until the post is vertically 'level' or aligned (see last page). Use the spirit leveling tool....

6. You are now ready to mount the graphic panels