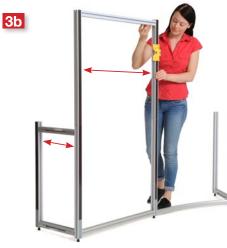

**3a.** Attach the next beam, aligned with the top of the extension posts. Adjust the top beam until the post is vertically 'level' or aligned (see last page). Use the spirit leveling tool....

6. You are now ready to mount the graphic panels