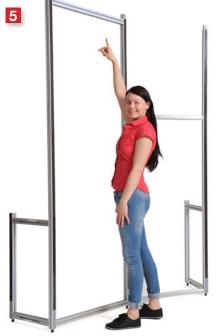

**3a.** Attach the next beam, aligned with the top of the extension posts. Adjust the top beam until the post is vertically 'level' or aligned (see last page). Use the spirit leveling tool....

6. You are now ready to mount the graphic panels