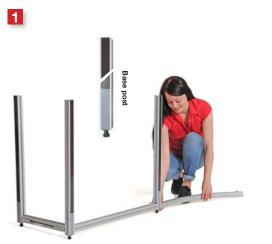

## Mounting the system

**1.** Attach beams to base posts, aligned with the bottom of the posts.

**2.** Attach the extension post on top of the bottom post

4. Attach the top post with the plastic top hub

**5.** For straight-wall sections, best results will be obtained by raising the straight beams to the top position to the horizontal mag tape at the top of the panels.