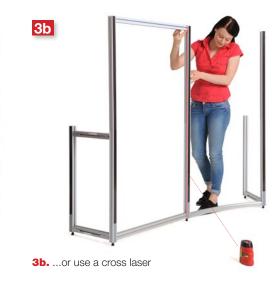

**3a.** Attach the next beam, aligned with the top of the extension posts. Adjust the top beam until the post is vertically 'level' or aligned (see last page). Use the spirit leveling tool....

6. You are now ready to mount the graphic panels