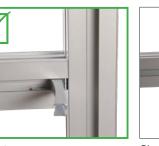

## Attach the FastClamp correctly to the post

Incorrect mounting will weaken the clamp mechanism.

**Open FASTclamp** 

Correct - square

Close FASTclamp