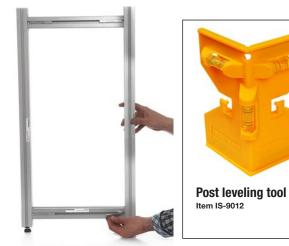

**3a.** Attach the next beam, aligned with the top of the extension posts. Adjust the top beam until the post is vertically 'level' or aligned (see last page). Use the spirit leveling tool....

6. You are now ready to mount the graphic panels