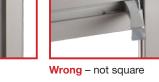

## Attach the FastClamp correctly to the post

Incorrect mounting will weaken the clamp mechanism.

**Open FASTclamp** 

Correct - square

Close FASTclamp