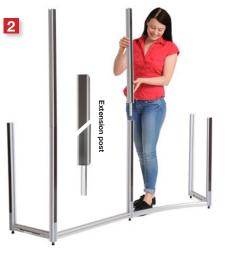

## Mounting the system

**1.** Attach beams to base posts, aligned with the bottom of the posts.

**2.** Attach the extension post on top of the bottom post

4. Attach the top post with the plastic top hub

**5.** For straight-wall sections, best results will be obtained by raising the straight beams to the top position to the horizontal mag tape at the top of the panels.

**3a.** Attach the next beam, aligned with the top of the extension posts. Adjust the top beam until the post is vertically 'level' or aligned (see last page). Use the spirit leveling tool....

6. You are now ready to mount the graphic panels