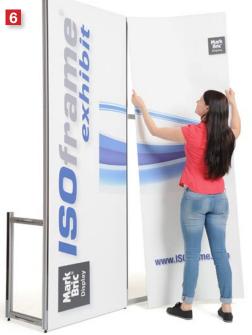

**3a.** Attach the next beam, aligned with the top of the extension posts. Adjust the top beam until the post is vertically 'level' or aligned (see last page). Use the spirit leveling tool....

6. You are now ready to mount the graphic panels