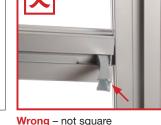

## Attach the FastClamp correctly to the post

Incorrect mounting will weaken the clamp mechanism.

**Open FASTclamp** 

Correct - square

Close FASTclamp