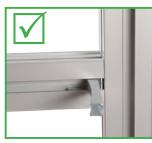

## Attach the FastClamp correctly to the post

Incorrect mounting will weaken the clamp mechanism.

**Open FASTclamp** 

Correct - square

Close FASTclamp