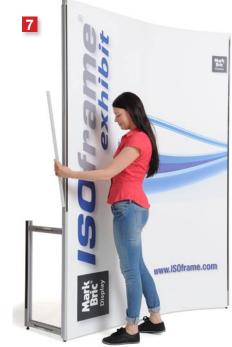

ach the FastClamp correctly to the post

Incorrect mounting will weaken the clamp mechanism.





**Open FASTclamp** 











Correct - square

Close FASTclamp



## Mounting the system



**1.** Attach beams to base posts, aligned with the bottom of the posts.





**2.** Attach the extension post on top of the bottom post



4. Attach the top post with the plastic top hub

**5.** For straight-wall sections, best results will be obtained by raising the straight beams to the top position to the horizontal mag tape at the top of the panels.



**3a.** Attach the next beam, aligned with the top of the extension posts. Adjust the top beam until the post is vertically 'level' or aligned (see last page). Use the spirit leveling tool....



6. You are now ready to mount the graphic panels





**7.** Mount corner trims at the ends to provide the finished look.