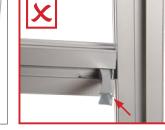

## Attach the FastClamp correctly to the post

Incorrect mounting will weaken the clamp mechanism.

**Open FASTclamp** 

Correct - square

Close FASTclamp