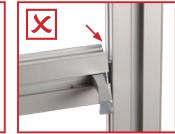

## Attach the FastClamp correctly to the post

Incorrect mounting will weaken the clamp mechanism.

**Open FASTclamp** 

Correct - square

Close FASTclamp