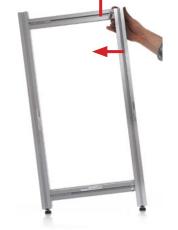

- 1. Start by releasing the two fast clamps on the right side post.
- 2. Sliding the beams upward leans the posts to the left.
- 3. Sliding the beams downwards shifts the posts to the right.

4. Use a leveling tool to get your systen stright.

5. When the section is level, lock the fast clamps in position.

Mark Bric Display Corp. North America Tel. 800.742.6275 Fax 800.565.9506 E-mail: markbric@markbric.com

Mark Bric Display AB Worldwide Headquarters Tel. +46 33 480 460 Fax +46 33 480 470 E-mail: display@markbric.se