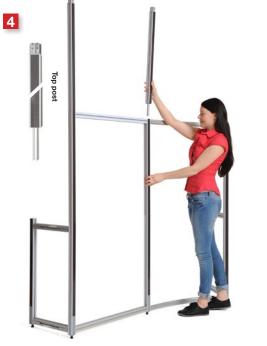

## Mounting the system

**1.** Attach beams to base posts, aligned with the bottom of the posts.

**2.** Attach the extension post on top of the bottom post

4. Attach the top post with the plastic top hub

**5.** For straight-wall sections, best results will be obtained by raising the straight beams to the top position to the horizontal mag tape at the top of the panels.

**3a.** Attach the next beam, aligned with the top of the extension posts. Adjust the top beam until the post is vertically 'level' or aligned (see last page). Use the spirit leveling tool....

6. You are now ready to mount the graphic panels