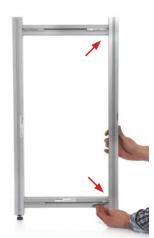

- 1. Start by releasing the two fast clamps on the right side post.
- 2. Sliding the beams upward leans the posts to the left.
- 3. Sliding the beams downwards shifts the posts to the right.

4. Use a leveling tool to get your systen stright.