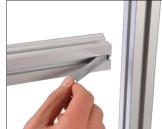

## Attach the FastClamp correctly to the post

Incorrect mounting will weaken the clamp mechanism.

**Open FASTclamp** 

Correct - square

Close FASTclamp