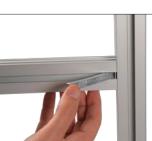

## Attach the FastClamp correctly to the post

Incorrect mounting will weaken the clamp mechanism.

**Open FASTclamp** 

Correct - square

Close FASTclamp