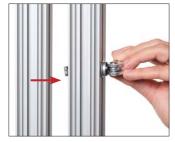

## **Twist Lock connector**

Push the Twist Lock pin into and through the drilled hole.

2 Bring the second profile/frame into contact with the clamp pin. Holding the clamp handle perpendicular to the profile will provide proper pin alignment.

3 Twist the handle 90°

Mark Bric Display Corp. North America Tel. 800.742.6275 Fax 800.565.9506 E-mail: markbric@markbric.com Mark Bric Display AB

Worldwide Headquarters Tel. +46 33 480 460 Fax +46 33 480 470 E-mail: display@markbric.se