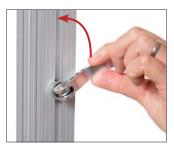

## **Twist Lock connector**

Push the Twist Lock pin into and through the drilled hole.

2 Bring the second profile/frame into contact with the clamp pin. Holding the clamp handle perpendicular to the profile will provide proper pin alignment.

3 Twist the handle 90°

Mark Bric Display Corp. North America Tel. 800.742.6275 Fax 800.565.9506 E-mail: markbric@markbric.com Mark Bric Display AB

Worldwide Headquarters Tel. +46 33 480 460 Fax +46 33 480 470 E-mail: display@markbric.se