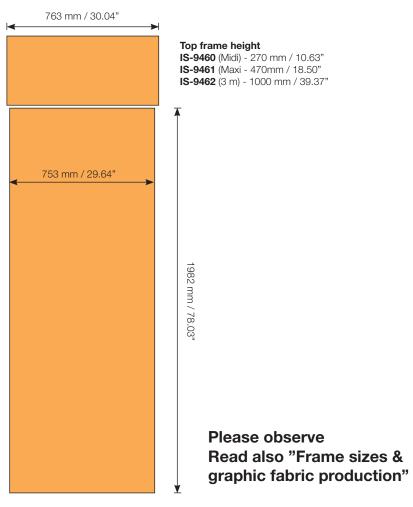

## **Mounting instruction**



6 If your wall is not sufficiently stable, add an stabilisation kit (IS-9319).



Mark Bric Display Corp. North America Tel. 800.742.6275 Fax 800.565.9506 E-mail: markbric@markbric.com

## Mark Bric Display AB

Worldwide Headquarters Tel. +46 33 480 460 Fax +46 33 480 470 E-mail: display@markbric.se



## Frame sizes



## **Twist Lock connector**



Push the Twist Lock pin into and through the drilled hole.



2 Bring the second profile/frame into contact with the clamp pin. Holding the clamp handle perpendicular to the profile will provide proper pin alignment.



3 Twist the handle 90°





Mark Bric Display Corp. North America Tel. 800.742.6275 Fax 800.565.9506 E-mail: markbric@markbric.com Mark Bric Display AB

Worldwide Headquarters Tel. +46 33 480 460 Fax +46 33 480 470 E-mail: display@markbric.se