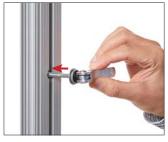

## **Twist Lock connector**

Push the Twist Lock pin into and through the drilled hole.

2 Bring the second profile/frame into contact with the clamp pin. Holding the clamp handle perpendicular to the profile will provide proper pin alignment.