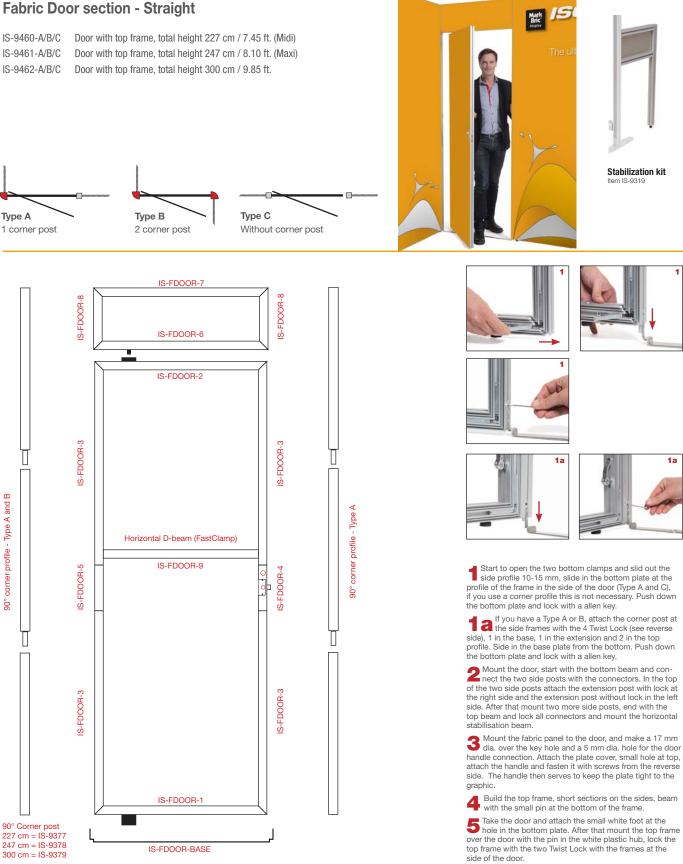

## **Mounting instruction**

6 If your wall is not sufficiently stable, add an stabilisation kit (IS-9319).

Mark Bric Display Corp. North America Tel. 800.742.6275 Fax 800.565.9506 E-mail: markbric@markbric.com