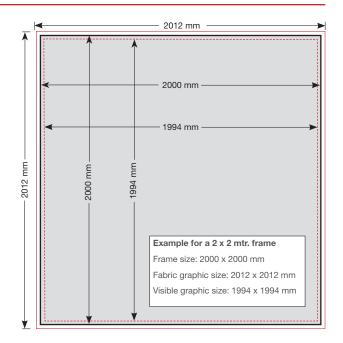

## Fabric graphic size

"Frame size" + 6 mm/each side

#### Visible graphic size

"Frame size" - 3 mm/each side