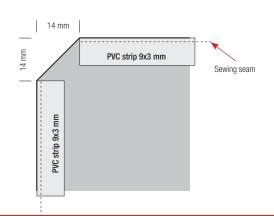

#### **Attaching PVC-strip**

A PVC-strip must be stitched to the edges of the fabric. Sewing seam to be placed 2-3 mm from the edge of the fabric/strip.

## Cutting corners

In each corner cut off 14 mm as shown on the picture to be able to attach the graphic neatly to the frame.

North America Tel. 800.742.6275 Fax 800.565.9506 E-mail: markbric@markbric.com