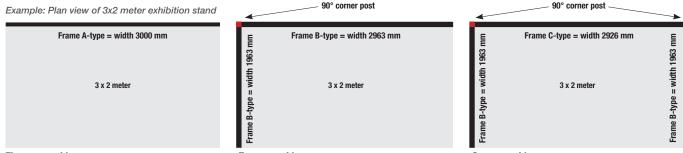

### Frame size

**Outer size** (width x height) of aluminium frame. Same sizes as stated in the price list.

Please note that these sizes are for A-type frames which are **not connected** to another frame in **90**° **angle**. For B- and C-type frames, which are connected on one side alternatively both sides, frame sizes must be reduced as follows:

- For B-type frames reduce frame width by 37 mm
- For C-type frames reduce frame width by 74 mm

Three open sides Two open sides One open sides