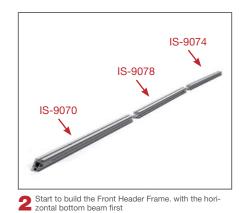

Build up your stand and use the special post, IS-9074-S with the two holes and Support-Multi connector in at

This post can you make by your self of bay directly from us, see reverse side

**3** Mount one of the Vertical End Profile, IS-9360, in each end of the horizontal bottom profile.

#### Part List

Vertical Stabilizing Profile, IS-9361

Vertical End Profile, IS-9360

Start profile, IS-9070

Extension profile, IS-9078

End profile, IS-9074

| <b>Product / Header size</b><br>Start profile, IS-9070<br>Extension profile, IS-9078 | IS-9490<br>350 x 2000 mm<br>2 | IS-9491<br>350 x 3000 mm<br>2<br>2 | IS-9492<br>350 x 4000 mm<br>2 | IS-9493<br>350 x 5000 mm<br>2<br>6 | IS-9494<br>350 x 6000 mm<br>2<br>° |
|--------------------------------------------------------------------------------------|-------------------------------|------------------------------------|-------------------------------|------------------------------------|------------------------------------|
| Extension profile, IS-9078                                                           | 0                             | 2                                  | 4                             | 0                                  | o                                  |
| End profile, IS-9074                                                                 | 2                             | 2                                  | 2                             | 2                                  | 2                                  |
| Vertical End Profile, IS-9360                                                        | 2                             | 2                                  | 2                             | 2                                  | 2                                  |
| Vertical Stabilizing Profile, IS-9361                                                | 1                             | 2                                  | 3                             | 4                                  | 5                                  |
| 90° bracket, IS-9051                                                                 | 8                             | 8                                  | 8                             | 8                                  | 8                                  |
| Twist Lock, IS-9339                                                                  | 4                             | 4                                  | 4                             | 4                                  | 4                                  |