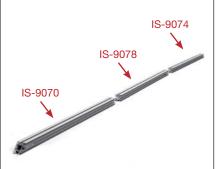

#### Part List

Vertical Stabilizing Profile, IS-9361

Vertical End Profile, IS-9360

Start profile, IS-9070

Extension profile, IS-9078

End profile, IS-9074

| <b>Product / Header size</b><br>Start profile, IS-9070<br>Extension profile, IS-9078 | IS-9490<br>350 x 2000 mm<br>2 | IS-9491<br>350 x 3000 mm<br>2<br>2 | IS-9492<br>350 x 4000 mm<br>2 | IS-9493<br>350 x 5000 mm<br>2<br>6 | IS-9494<br>350 x 6000 mm<br>2<br>° |
|--------------------------------------------------------------------------------------|-------------------------------|------------------------------------|-------------------------------|------------------------------------|------------------------------------|
| Extension profile, IS-9078                                                           | 0                             | 2                                  | 4                             | 0                                  | o                                  |
| End profile, IS-9074                                                                 | 2                             | 2                                  | 2                             | 2                                  | 2                                  |
| Vertical End Profile, IS-9360                                                        | 2                             | 2                                  | 2                             | 2                                  | 2                                  |
| Vertical Stabilizing Profile, IS-9361                                                | 1                             | 2                                  | 3                             | 4                                  | 5                                  |
| 90° bracket, IS-9051                                                                 | 8                             | 8                                  | 8                             | 8                                  | 8                                  |
| Twist Lock, IS-9339                                                                  | 4                             | 4                                  | 4                             | 4                                  | 4                                  |