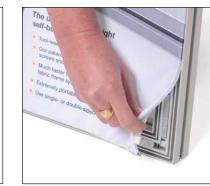

6 Mount the fabric graphic panel, if you use it double sided make two holes for the Twist Clamp on the reverse side of the graphic.

8 ...and Insert-Twist-Lock with the two Twist Lock clamps in each side. See separate instruction.