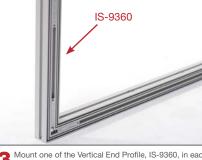

Build up your stand and use the special post, IS-9074-S with the two holes and Support-Multi connector in at

This post can you make by your self of bay directly from us, see reverse side

**3** Mount one of the Vertical End Profile, IS-9360, in each end of the horizontal bottom profile.