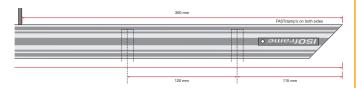

## For graphic sizes, see: Frame sizes & Graphic fabric production

IS-9074-S

IS-9074-S