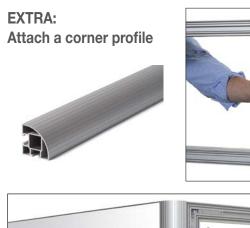

6 Mount the fabric graphic panel, if you use it double sided make two holes for the Twist Clamp on the reverse side of the graphic.

8 ...and Insert-Twist-Lock with the two Twist Lock clamps in each side. See separate instruction.