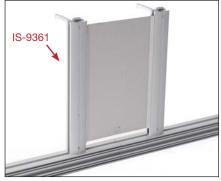

4 Mount one of the Vertical Stabilizing Profile, IS-9361, over each joimt.

**7** Lift up the header on the Support-Multi connection brackets...

**5** Build the horizontal top beam and attach this in top of the header with corner clamps and with the vertical stabilizing profile clamps.