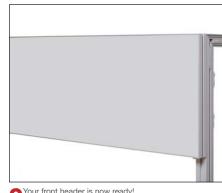

S-9492 |
| 35 x 500 cm | Item IS-9493 |
| 35 x 600 cm | Item IS-9494 |





Build up your stand and use the special post, IS-9074-S with the two holes and Support-Multi connector in at

This post can you make by your self of bay directly from us, see reverse side





**3** Mount one of the Vertical End Profile, IS-9360, in each end of the horizontal bottom profile.



4 Mount one of the Vertical Stabilizing Profile, IS-9361, over each joimt.



**7** Lift up the header on the Support-Multi connection brackets...



**5** Build the horizontal top beam and attach this in top of the header with corner clamps and with the vertical stabilizing profile clamps.



6 Mount the fabric graphic panel, if you use it double sided make two holes for the Twist Clamp on the reverse side of the graphic.



8 ...and Insert-Twist-Lock with the two Twist Lock clamps in each side. See separate instruction.

9 Your front header is now ready!



90° bracket, IS-9051

0

Twist Lock IS-9339

#### Part List





Vertical Stabilizing Profile, IS-9361

Vertical End Profile, IS-9360

Start profile, IS-9070

Extension profile, IS-9078

End profile, IS-9074

| <b>Product / Header size</b><br>Start profile, IS-9070<br>Extension profile, IS-9078 | IS-9490<br>350 x 2000 mm<br>2 | IS-9491<br>350 x 3000 mm<br>2<br>2 | IS-9492<br>350 x 4000 mm<br>2 | IS-9493<br>350 x 5000 mm<br>2<br>6 | IS-9494<br>350 x 6000 mm<br>2<br>° |
|--------------------------------------------------------------------------------------|-------------------------------|------------------------------------|-------------------------------|