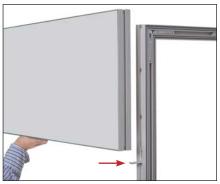

6 Mount the fabric graphic panel, if you use it double sided make two holes for the Twist Clamp on the reverse side of the graphic.

8 ...and Insert-Twist-Lock with the two Twist Lock clamps in each side. See separate instruction.