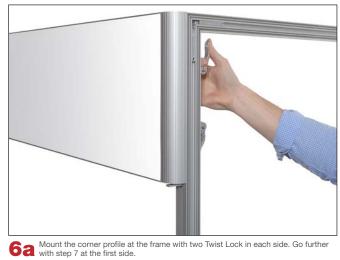

6 Mount the fabric graphic panel, if you use it double sided make two holes for the Twist Clamp on the reverse side of the graphic.

8 ...and Insert-Twist-Lock with the two Twist Lock clamps in each side. See separate instruction.