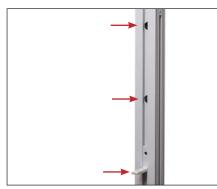

Build up your stand and use the special post, IS-9074-S with the two holes and Support-Multi connector in at

This post can you make by your self of bay directly from us, see reverse side

**3** Mount one of the Vertical End Profile, IS-9360, in each end of the horizontal bottom profile.

# Create a IS-9074-S

Take a IS-9074 and drill two 13 mm holes 115 mm and 235 mm from the top in the center of the profile. Drill from the inside and save 4 mm at the front of the profile.

2 Mount a Support-Multi Connector (IS-9001) 350 mm from the top at the front side for extra security. Please observe, insert a 8 mm long M6 allen screw insted of the original screw.