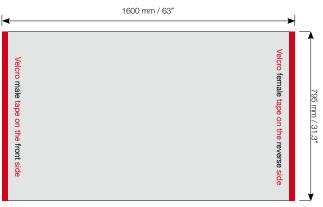

## Graphic panel production

Attach a 30 mm Velcro male tape on the front side and a female in the other edge on the reverse side.

Mark Bric Display Corp. North America Tel. 800.742.6275 Fax 800.565.9506 E-mail: markbric@markbric.com