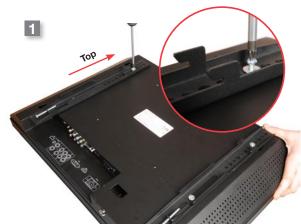

Attach the 2 rails on the LCD screen

Attach the LCD holder in the system with the 4 FASTclamp locks.

Cut an opening in the graphic panel in the size of 520 x 220 mm / 20 1/2 x 8.7" (or to fit bracket provided)

Attach the graphic panels

Hook on the LCD

Lock the LCD with the two screews in the bottom of the screen rails!

**Mark Bric Display Corp.**North America Tel. 800.742.6275 Fax 800.565.9506 E-mail: markbric@markbric.com