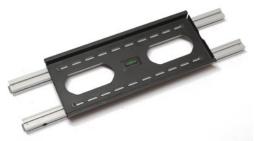

## Complete with:

2 horizontal beams with LCD holder, 2 rails for LCD, screws for mount of the LCD.

Can be used with the Wave, Compact and Exhibit system.

**Note:** LCD brackets may vary based on availability. Be sure to follow additional inclosed instructions for attachment to your TV/LCD screen.

Attach the 2 rails on the LCD screen

Attach the LCD holder in the system with the 4 FASTclamp locks.

Cut an opening in the graphic panel in the size of 520 x 220 mm / 20 1/2 x 8.7" (or to fit bracket provided)