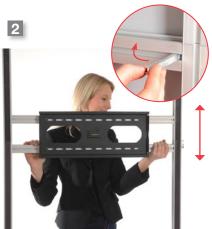

Attach the 2 rails on the LCD screen

Attach the LCD holder in the system with the 4 FASTclamp locks.

Cut an opening in the graphic panel in the size of 520 x 220 mm / 20 1/2 x 8.7" (or to fit bracket provided)