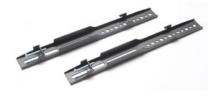

## Complete with:

2 horizontal beams with LCD holder, 2 rails for LCD, screws for mount of the LCD.

Can be used with the Wave, Compact and Exhibit system.

**Note:** LCD brackets may vary based on availability. Be sure to follow additional inclosed instructions for attachment to your TV/LCD screen.

Attach the 2 rails on the LCD screen

Attach the LCD holder in the system with the 4 FASTclamp locks.

Cut an opening in the graphic panel in the size of 520 x 220 mm / 20 1/2 x 8.7" (or to fit bracket provided)