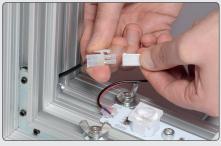

Connect the contacts from the LED-bar to the adaptor cable.

5 Add more LED-bars and connect with that before, approx 10 mm from the first one.

Hide the cable in the side slot and secure it with a tape