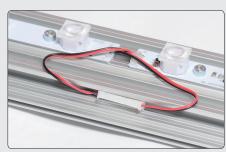

#### Mount the LED-bar

Attach the bar with twist nuts into the centre slot in the profile.

2 Lock the two screws with the Allen-key.

3 Insert the adaptor cable in the hole in the profile. Each hole fits 2 cables.

Connect the contacts from the LED-bar to the adaptor cable.

5 Add more LED-bars and connect with that before, approx 10 mm from the first one.

Hide the cable in the side slot and secure it with a tape