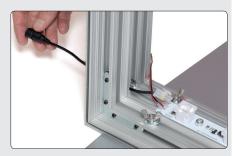

#### Mount the LED-bar

Attach the bar with twist nuts into the centre slot in the profile.

2 Lock the two screws with the Allen-key.

3 Insert the adaptor cable in the hole in the profile. Each hole fits 2 cables.

Connect the contacts from the LED-bar to the adaptor cable.

5 Add more LED-bars and connect with that before, approx 10 mm from the first one.

Hide the cable in the side slot and secure it with a tape