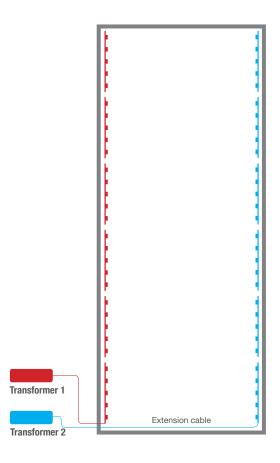

# Connection 100 x 250 cm Consists of :

2 pc. Transform 2 pc. Adaptor c 12 pcs. LED bars Transformer Adaptor cable Extension cable 1 pc.

# **VERY IMPORTANT!**

- Do <u>not</u> connect more than <u>10 pcs.</u> of LED bars to each power supply (transformer), item IS-9381.
- Do <u>not</u> put transformers inside the lightbox.
- Do not cover the transformers.
- Do  $\underline{\textit{not}}\,$  put transformers together.