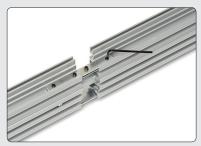

#### Mount the frame

You must lock all joints with screw brackets in each side.

Corner connection.

Straight connection.