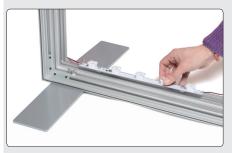

### Mount the feet

Item no: IS-9338 (Minimum 2 pcs.)
The frame must be drilled for the feet on the bottom profile.

Mount a foot in each side of the bottom profile.