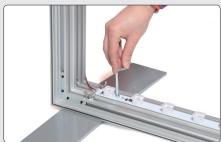

#### Mount the LED-bar

Attach the bar with twist nuts into the centre slot in the profile.

2 Lock the two screws with the Allen-key.

3 Insert the adaptor cable in the hole in the profile. Each hole fits 2 cables.