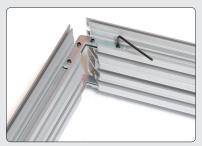

#### Mount the frame

You must lock all joints with screw brackets in each side.

Corner connection.

Straight connection.