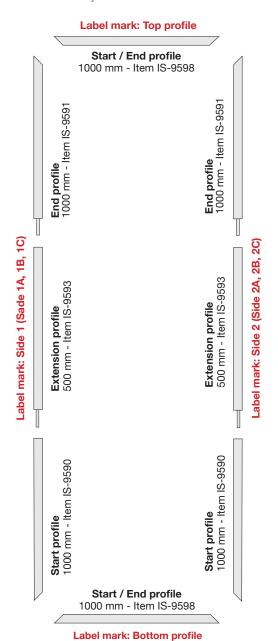

Frame size: 100 x 250 cm

## **Lightbox frame**

This frame can be used single- or double sided. You always need fabric graphic on both side (printed or unprinted), unless you will use it as a wall mounted frame on a white wall, in which case it's not necessary to use fabric on the reverse side.