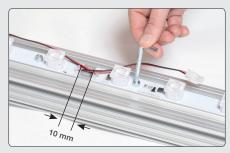

Connect the contacts from the LED-bar to the adaptor cable.

5 Add more LED-bars and connect with that before, approx 10 mm from the first one.

Hide the cable in the side slot and secure it with a tape