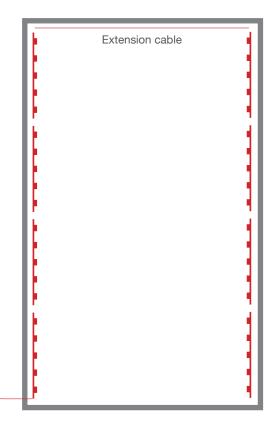

Frame size: 120 x 180 cm

# Connection 120 x 180 cm Consists of :

1 pc. Transformer 1 pc. Adaptor cable 8 pcs. LED bars Extension cable