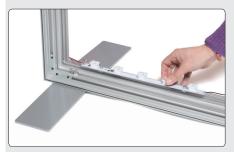

## Mount the feet

Item no: IS-9338 (Minimum 2 pcs.)
The frame must be drilled for the feet on the bottom profile.

Mount a foot in each side of the bottom profile.