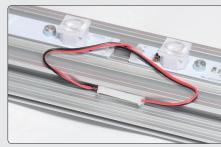

#### Mount the LED-bar

2 Lock the two screws with the Allen-key.

3 Insert the adaptor cable in the hole in the profile. Each hole fits 2 cables.

Connect the contacts from the LED-bar to the adaptor cable.

Add more LED-bars and connect with that before, approx 10 mm from the first one.

Hide the cable in the side slot and secure it with a tape