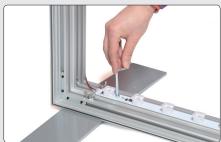

## Mount the feet

Item no: IS-9338 (Minimum 2 pcs.)
The frame must be drilled for the feet on the bottom profile.

Mount a foot in each side of the bottom profile.