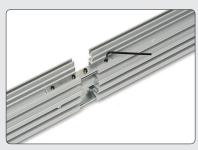

## **Mount the frame**

You must lock all joints with screw brackets in each side.

Corner connection.

Straight connection.