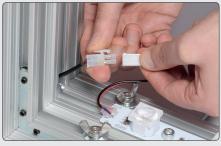

#### Mount the LED-bar

2 Lock the two screws with the Allen-key.

3 Insert the adaptor cable in the hole in the profile. Each hole fits 2 cables.

Connect the contacts from the LED-bar to the adaptor cable.

#### **Connect the LED-bar and transformer**