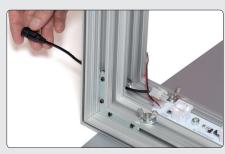

#### Mount the LED-bar

2 Lock the two screws with the Allen-key.

3 Insert the adaptor cable in the hole in the profile. Each hole fits 2 cables.

Connect the contacts from the LED-bar to the adaptor cable.

Add more LED-bars and connect with that before, approx 10 mm from the first one.

Hide the cable in the side slot and secure it with a tape