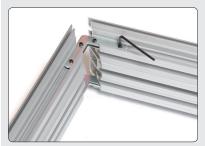

## **Mount the frame**

You must lock all joints with screw brackets in each side.

Corner connection.

Straight connection.