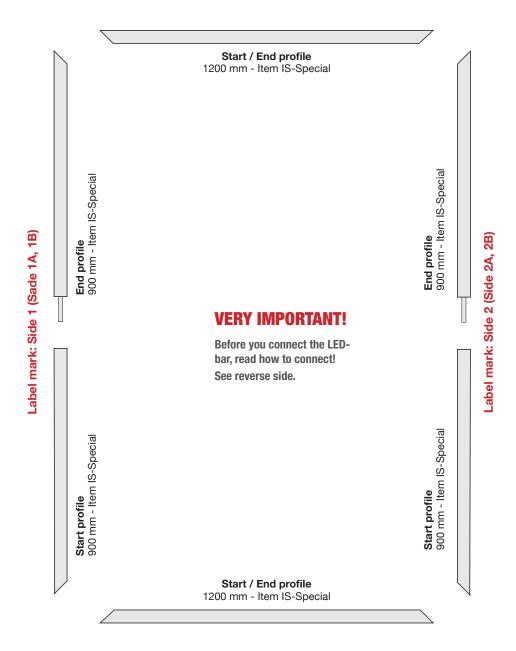

Frame size: 120 x 180 cm

# Connection 120 x 180 cm Consists of :

1 pc. Transformer 1 pc. Adaptor cable 8 pcs. LED bars Extension cable