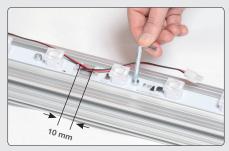

Add more LED-bars and connect with that before, approx 10 mm from the first one.

Hide the cable in the side slot and secure it with a tape