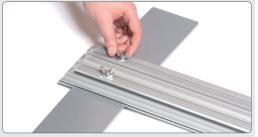

## Mount the feet

Item no: IS-9338 (Minimum 2 pcs.)
The frame must be drilled for the feet on the bottom profile.

Mount a foot in each side of the bottom profile.