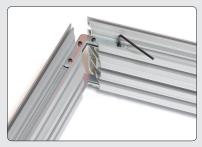

Mount the frame

You must lock all joints with screw brackets in each side.

Corner connection.

Straight connection.

bar, read how to connect!