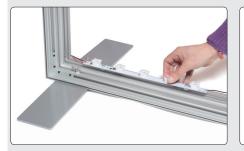

### Mount the LED-bar

Attach the bar with twist nuts into the centre slot in the profile.

2 Lock the two screws with the Allen-key.

**3** Insert the adaptor cable in the hole in the profile. Each hole fits 2 cables.