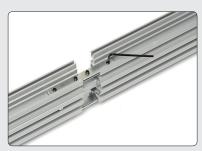

Mount the frame

You must lock all joints with screw brackets in each side.

Corner connection.

Straight connection.

bar, read how to connect!