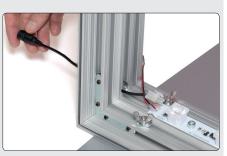

### Mount the LED-bar

Attach the bar with twist nuts into the centre slot in the profile.

2 Lock the two screws with the Allen-key.

**3** Insert the adaptor cable in the hole in the profile. Each hole fits 2 cables.