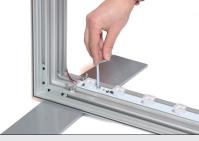

### Mount the LED-bar

Attach the bar with twist nuts into the centre slot in the profile.

2 Lock the two screws with the Allen-key.

**3** Insert the adaptor cable in the hole in the profile. Each hole fits 2 cables.