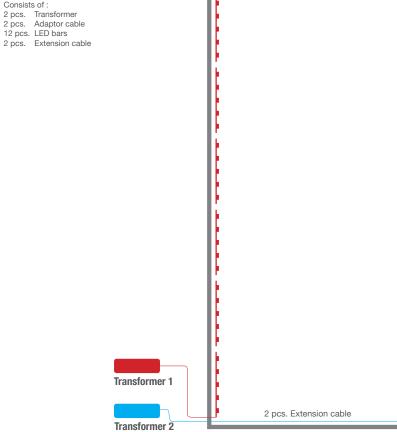

## **Connect the LED-bar and transformer**

# Connection 125 x 250 cm Consists of : 2 pcs. Transformer 2 pcs. Adaptor cable

|                 | connect more than <u>10 pcs.</u> of LED bars<br>power supply (transformer), item IS-9381.                                                        |
|-----------------|--------------------------------------------------------------------------------------------------------------------------------------------------|
| - Do <u>not</u> | put transformers inside the lightbox.                                                                                                            |
| - Do <u>not</u> | cover the transformers.                                                                                                                          |
| - Do <u>not</u> | put transformers together.                                                                                                                       |
| Risk of         | overheating!                                                                                                                                     |
| failure to fol  | Display can not be held responsible for any misuse,<br>low the Mark Bric instructions and/or errors during the<br>stallation of the light boxes. |
| _               |                                                                                                                                                  |