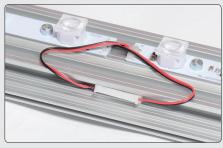

4 Connect the contacts from the LED-bar to the adaptor cable.

Add more LED-bars and connect with that before, approx 10 mm from the first one. 5

6 Hide the cable in the side slot and secure it with a tape