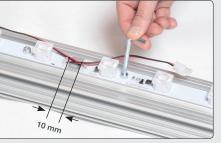

### Mount the LED-bar

Attach the bar with twist nuts into the centre slot in the profile.

2 Lock the two screws with the Allen-key.

**3** Insert the adaptor cable in the hole in the profile. Each hole fits 2 cables.

4 Connect the contacts from the LED-bar to the adaptor cable.

Add more LED-bars and connect with that before, approx 10 mm from the first one. 5

6 Hide the cable in the side slot and secure it with a tape