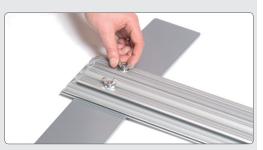

### Mount the LED-bar

Attach the bar with twist nuts into the centre slot in the profile.

2 Lock the two screws with the Allen-key.

**3** Insert the adaptor cable in the hole in the profile. Each hole fits 2 cables.