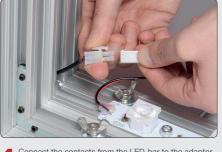

4 Connect the contacts from the LED-bar to the adaptor cable.

Add more LED-bars and connect with that before, approx 10 mm from the first one. 5

6 Hide the cable in the side slot and secure it with a tape