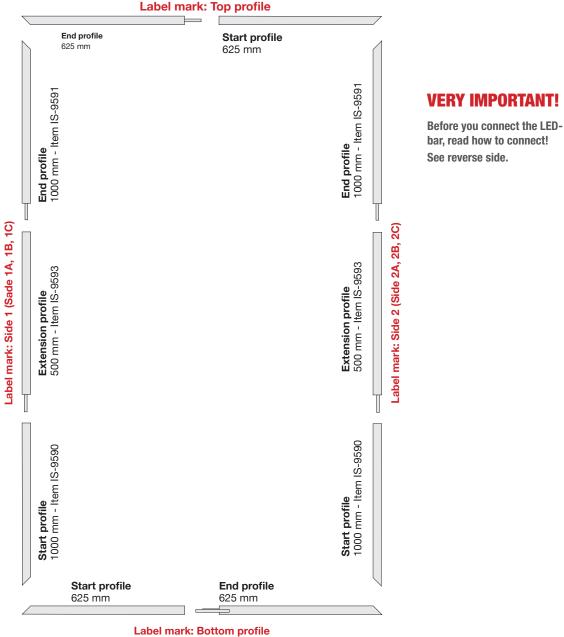

### Lightbox frame

This frame can be used single- or double sided. You always need fabric graphic on both side (printed or unprinted), unless you will use it as a wall mounted frame on a white wall, in which case it's not necessary to use fabric on the reverse side.