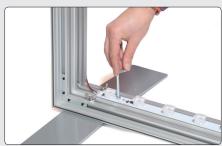

#### Mount the LED-bar

Attach the bar with twist nuts into the centre slot in the profile.

2 Lock the two screws with the Allen-key.

3 Insert the adaptor cable in the hole in the profile. Each hole fits 2 cables.