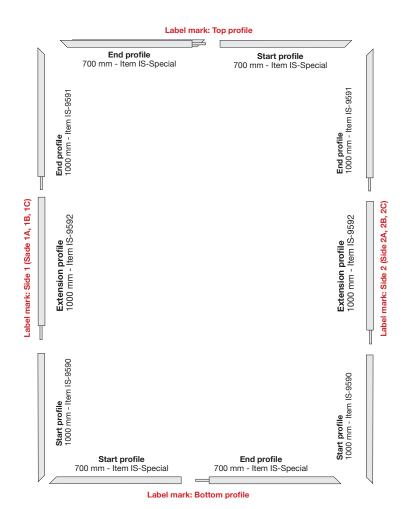

#### Mount the frame

You must lock all joints with screw brackets in each side.

Corner connection.

Straight connection.

## Mount the feet

Item no: IS-9338 (Minimum 2 pcs.)
The frame must be drilled for the feet on the bottom profile.

Mount a foot in each side of the bottom profile.