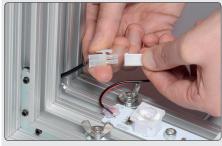

Connect the contacts from the LED-bar to the adaptor cable.

Add more LED-bars and connect with that before, approx 10 mm from the first one.

Hide the cable in the side slot and secure it with a tape