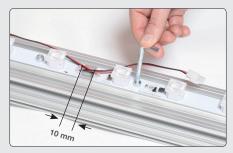

Connect the contacts from the LED-bar to the adaptor cable.

Add more LED-bars and connect with that before, approx 10 mm from the first one.

Hide the cable in the side slot and secure it with a tape