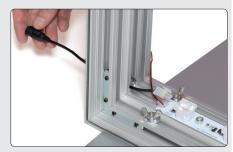

#### Mount the LED-bar

Attach the bar with twist nuts into the centre slot in the profile.

2 Lock the two screws with the Allen-key.

3 Insert the adaptor cable in the hole in the profile. Each hole fits 2 cables.

Connect the contacts from the LED-bar to the adaptor cable.

Add more LED-bars and connect with that before, approx 10 mm from the first one.

Hide the cable in the side slot and secure it with a tape