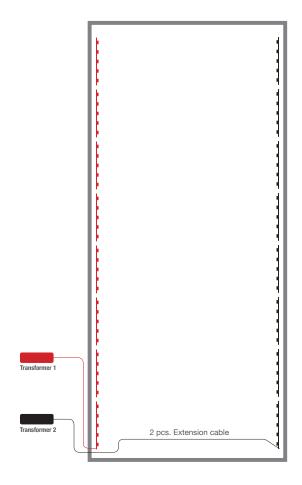

### Connection 140 x 300 cm

Consists of :
2 pcs. Transformer
2 pcs. Adaptor cable
16 pcs. LED bars 2 pcs. Extension cable

## **VERY IMPORTANT!**

- Do <u>not</u> connect more than <u>10 pcs.</u> of LED bars to each power supply (transformer), item IS-9381.
- Do <u>not</u> put transformers inside the lightbox.
- Do not cover the transformers.
- Do <u>not</u> put transformers together.