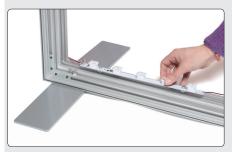

#### Mount the LED-bar

Attach the bar with twist nuts into the centre slot in the profile.

2 Lock the two screws with the Allen-key.

3 Insert the adaptor cable in the hole in the profile. Each hole fits 2 cables.