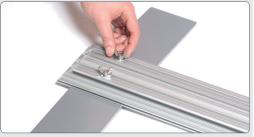

#### Mount the LED-bar

Attach the bar with twist nuts into the centre slot in the profile.

2 Lock the two screws with the Allen-key.

3 Insert the adaptor cable in the hole in the profile. Each hole fits 2 cables.