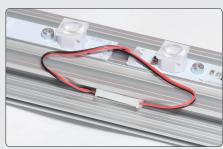

#### Mount the LED-bar

Attach the bar with twist nuts into the centre slot in the profile.

2 Lock the two screws with the Allen-key.

3 Insert the adaptor cable in the hole in the profile. Each hole fits 2 cables.

Connect the contacts from the LED-bar to the adaptor cable.

Add more LED-bars and connect with that before, approx 10 mm from the first one.

Hide the cable in the side slot and secure it with a tape