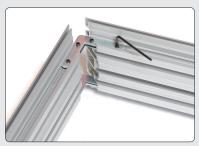

#### Mount the frame

You must lock all joints with screw brackets in each side.

Corner connection.

Straight connection.