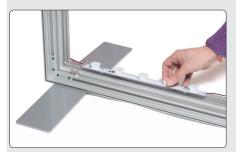

### **Mount the frame**

You must lock all joints with screw brackets in each side.

Corner connection.

Straight connection.