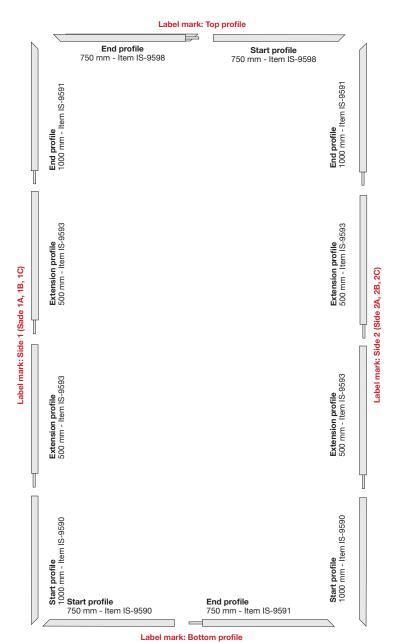

Frame size: 150 x 350 cm

### **Mount the frame**

You must lock all joints with screw brackets in each side.

Corner connection.

Straight connection.