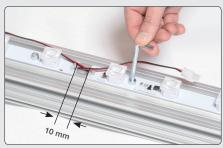

Connect the contacts from the LED-bar to the adaptor cable.

5 Add more LED-bars and connect with that before, approx 10 mm from the first one.

6 Hide the cable in the side slot and secure it with a tape