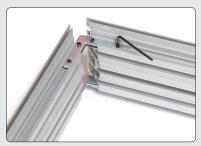

### **Mount the frame**

You must lock all joints with screw brackets in each side.

Corner connection.

Straight connection.