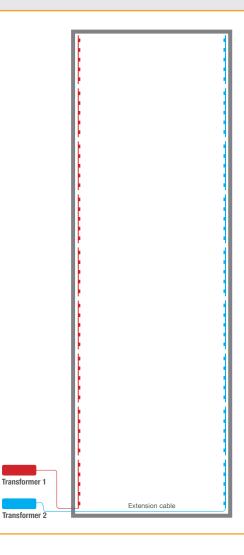

### Connection 150 x 350 cm

Consists of: 2 pc. Transformer 2 pc. Adaptor cab Adaptor cable 18 pcs. LED bars Extension cable 2 pc.

## **VERY IMPORTANT!**

- Do <u>not</u> connect more than <u>10 pcs.</u> of LED bars to each power supply (transformer), item IS-9381.
- Do <u>not</u> put transformers inside the lightbox.
- Do not cover the transformers.
- Do not put transformers together.