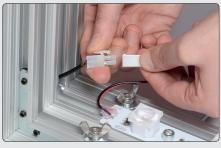

Connect the contacts from the LED-bar to the adaptor cable.

5 Add more LED-bars and connect with that before, approx 10 mm from the first one.

6 Hide the cable in the side slot and secure it with a tape