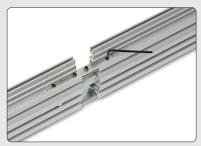

### **Mount the frame**

You must lock all joints with screw brackets in each side.

Corner connection.

Straight connection.