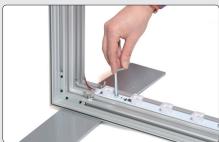

### Mount the LED-bar

Attach the bar with twist nuts into the centre slot in the profile.

2 Lock the two screws with the Allen-key.

3 Insert the adaptor cable in the hole in the profile. Each hole fits 2 cables.