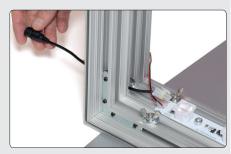

### Mount the LED-bar

Attach the bar with twist nuts into the centre slot in the profile.

2 Lock the two screws with the Allen-key.

3 Insert the adaptor cable in the hole in the profile. Each hole fits 2 cables.

Connect the contacts from the LED-bar to the adaptor cable.

5 Add more LED-bars and connect with that before, approx 10 mm from the first one.

6 Hide the cable in the side slot and secure it with a tape