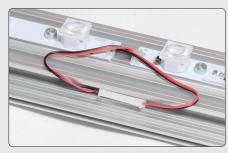

### Mount the LED-bar

Attach the bar with twist nuts into the centre slot in the profile.

2 Lock the two screws with the Allen-key.

3 Insert the adaptor cable in the hole in the profile. Each hole fits 2 cables.

Connect the contacts from the LED-bar to the adaptor cable.

5 Add more LED-bars and connect with that before, approx 10 mm from the first one.

6 Hide the cable in the side slot and secure it with a tape