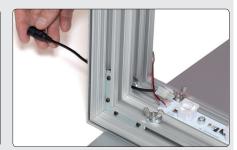

#### Mount the LED-bar

2 Lock the two screws with the Allen-key.

3 Insert the adaptor cable in the hole in the profile. Each hole fits 2 cables.

4 Connect the contacts from the LED-bar to the adaptor cable.