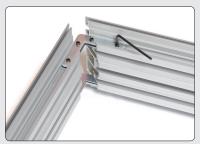

# **Mount the frame**

You must lock all joints with screw brackets in each side.

Corner connection.

Straight connection.