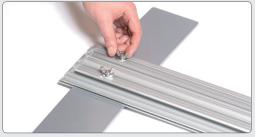

#### Mount the LED-bar

2 Lock the two screws with the Allen-key.

3 Insert the adaptor cable in the hole in the profile. Each hole fits 2 cables.

4 Connect the contacts from the LED-bar to the adaptor cable.