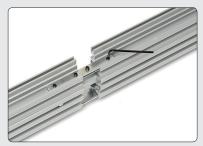

# **Mount the frame**

You must lock all joints with screw brackets in each side.

Corner connection.

Straight connection.