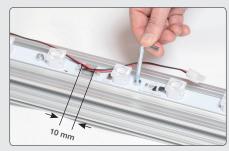

Add more LED-bars and connect with that before, approx 10 mm from the first one.

Hide the cable in the side slot and secure it with a tape