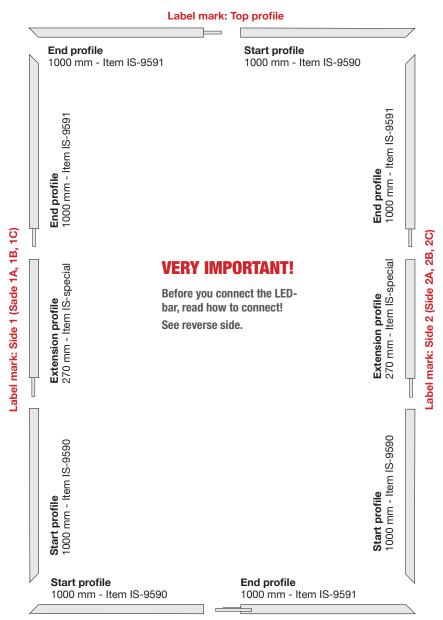

Frame size: 200 x 227 cm

# **Lightbox frame**

This frame can be used single- or double sided. You always need fabric graphic on both side (printed or unprinted), unless you will use it as a wall mounted frame on a white wall, in which case it's not necessary to use fabric on the reverse side.

Label mark: Bottom profile