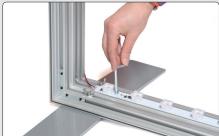

#### Mount the LED-bar

2 Lock the two screws with the Allen-key.

3 Insert the adaptor cable in the hole in the profile. Each hole fits 2 cables.

4 Connect the contacts from the LED-bar to the adaptor cable.