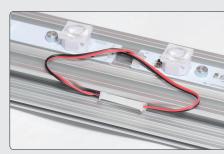

#### Mount the LED-bar

2 Lock the two screws with the Allen-key.

3 Insert the adaptor cable in the hole in the profile. Each hole fits 2 cables.

4 Connect the contacts from the LED-bar to the adaptor cable.

Add more LED-bars and connect with that before, approx 10 mm from the first one.

Hide the cable in the side slot and secure it with a tape