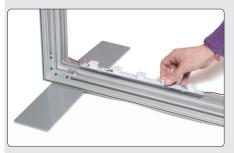

#### Mount the LED-bar

2 Lock the two screws with the Allen-key.

3 Insert the adaptor cable in the hole in the profile. Each hole fits 2 cables.

4 Connect the contacts from the LED-bar to the adaptor cable.