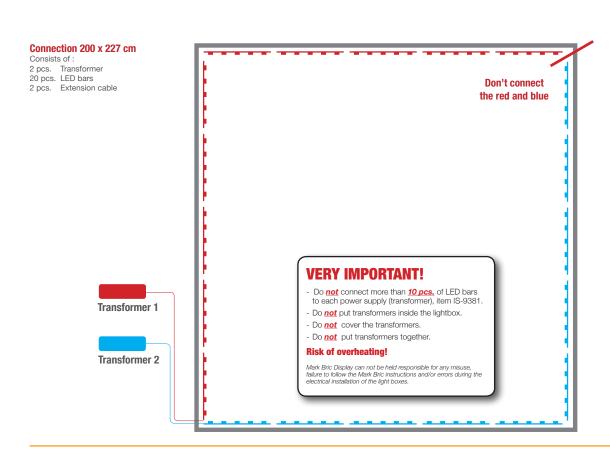

Frame size: 200 x 227 cm

#### **Connect the LED-bar and transformer**

Mark Bric Display Corp.

North America Tel. 800.742.6275 Fax 800.565.9506 E-mail: markbric@markbric.com