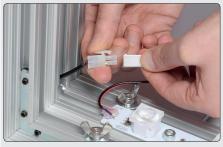

#### Mount the LED-bar

2 Lock the two screws with the Allen-key.

3 Insert the adaptor cable in the hole in the profile. Each hole fits 2 cables.

4 Connect the contacts from the LED-bar to the adaptor cable.

Add more LED-bars and connect with that before, approx 10 mm from the first one.

Hide the cable in the side slot and secure it with a tape