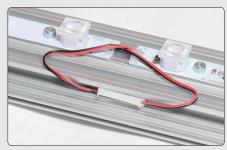

Connect the contacts from the LED-bar to the adaptor cable.

Add more LED-bars and connect with that before, approx 10 mm from the first one.

6 Hide the cable in the side slot and secure it with a tape .