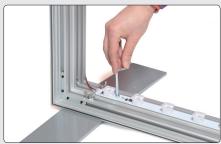

#### Mount the LED-bar

■ Attach the bar with twist nuts into the centre slot in the profile.

2 Lock the two screws with the Allen-key.

3 Insert the adaptor cable in the hole in the profile. Each hole fits 2 cables.