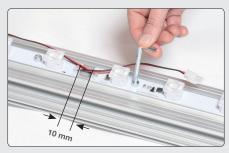

#### Mount the LED-bar

■ Attach the bar with twist nuts into the centre slot in the profile.

2 Lock the two screws with the Allen-key.

3 Insert the adaptor cable in the hole in the profile. Each hole fits 2 cables.

Connect the contacts from the LED-bar to the adaptor cable.

Add more LED-bars and connect with that before, approx 10 mm from the first one.

6 Hide the cable in the side slot and secure it with a tape .