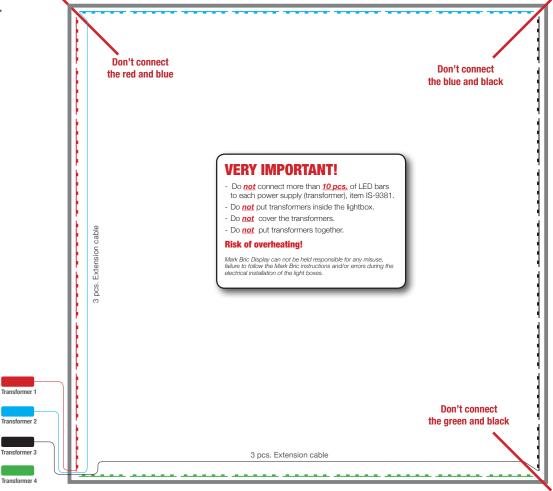

# Connect the LED-bar and transformer

# Connection 350 x 350 cm

Consists of :
4 pcs. Transformer
4 pcs. Adaptor cable
36 pcs. LED bars
6 pcs. Extension cable

Mark Bric Display Corp.

North America Tel. 800.742.6275 Fax 800.565.9506 E-mail: markbric@markbric.com