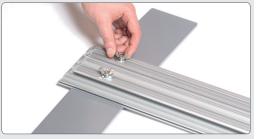

#### Mount the LED-bar

■ Attach the bar with twist nuts into the centre slot in the profile.

2 Lock the two screws with the Allen-key.

3 Insert the adaptor cable in the hole in the profile. Each hole fits 2 cables.