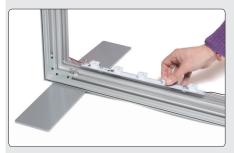

#### Mount the LED-bar

■ Attach the bar with twist nuts into the centre slot in the profile.

2 Lock the two screws with the Allen-key.

3 Insert the adaptor cable in the hole in the profile. Each hole fits 2 cables.