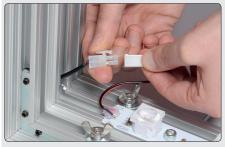

Connect the contacts from the LED-bar to the adaptor cable.

Add more LED-bars and connect with that before, approx 10 mm from the first one.

6 Hide the cable in the side slot and secure it with a tape .