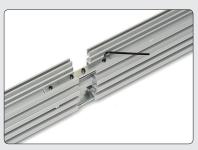

### Mount the frame

You must lock all joints with screw brackets in each side.

Corner connection.

Straight connection.