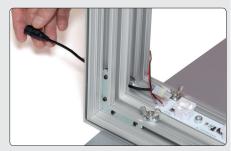

#### Mount the LED-bar

■ Attach the bar with twist nuts into the centre slot in the profile.

2 Lock the two screws with the Allen-key.

3 Insert the adaptor cable in the hole in the profile. Each hole fits 2 cables.

Connect the contacts from the LED-bar to the adaptor cable.

Add more LED-bars and connect with that before, approx 10 mm from the first one.

6 Hide the cable in the side slot and secure it with a tape .