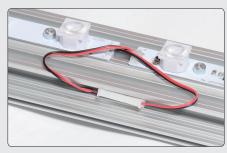

Connect the contacts from the LED-bar to the adaptor cable.

Add more LED-bars and connect with that before, approx 10 mm from the first one.

6 Hide the cable in the side slot and secure it with a tape .