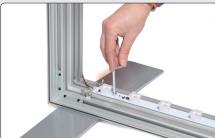

# **Mount the LED-bar**

■ Attach the bar with twist nuts into the centre slot in the profile.

2 Lock the two screws with the Allen-key.

3 Insert the adaptor cable in the hole in the profile. Each hole fits 2 cables.