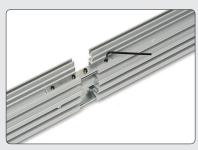

#### Label mark: Bottom profile

You must lock all joints with screw brackets in each side.

Corner connection.

Straight connection.