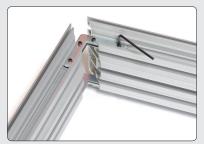

#### Label mark: Bottom profile

You must lock all joints with screw brackets in each side.

Corner connection.

Straight connection.