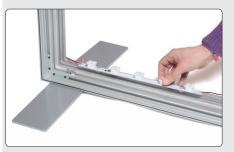

# Mount the feet

Item no: IS-9338 (Minimum 2 pcs.)
The frame must be drilled for the feet on the bottom profile.

Mount a foot in each side of the bottom profile.