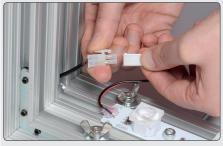

Connect the contacts from the LED-bar to the adaptor cable.

Add more LED-bars and connect with that before, approx 10 mm from the first one.

6 Hide the cable in the side slot and secure it with a tape .