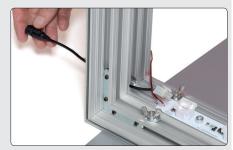

# **Mount the LED-bar**

■ Attach the bar with twist nuts into the centre slot in the profile.

2 Lock the two screws with the Allen-key.

3 Insert the adaptor cable in the hole in the profile. Each hole fits 2 cables.