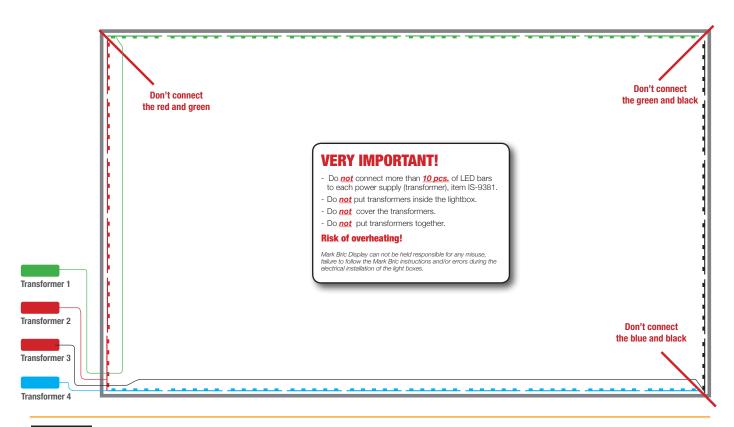

## **Connect the LED-bar and transformer**

#### Connection 400 x 230 cm

Consists of : 4 pcs. Transformer 8 pcs. Adaptor cable 32 pcs. LED bars

Mark Bric Display Corp.

North America Tel. 800.742.6275 Fax 800.565.9506 E-mail: markbric@markbric.com