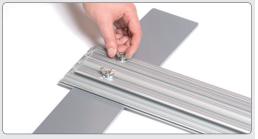

# **Mount the LED-bar**

■ Attach the bar with twist nuts into the centre slot in the profile.

2 Lock the two screws with the Allen-key.

3 Insert the adaptor cable in the hole in the profile. Each hole fits 2 cables.