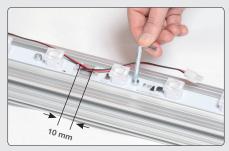

Connect the contacts from the LED-bar to the adaptor cable.

Add more LED-bars and connect with that before, approx 10 mm from the first one.

6 Hide the cable in the side slot and secure it with a tape .