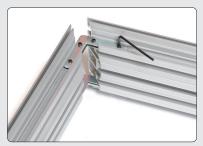

### Mount the frame

You must lock all joints with screw brackets in each side.

Corner connection.

Straight connection.