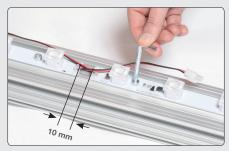

5 Add more LED-bars and connect with that before, approx 10 mm from the first one.

Hide the cable in the side slot and secure it with a tape