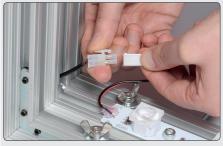

# **Mount the LED-bar**

2 Lock the two screws with the Allen-key.

3 Insert the adaptor cable in the hole in the profile. Each hole fits 2 cables.

Connect the contacts from the LED-bar to the adaptor cable.