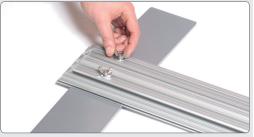

# **Mount the LED-bar**

2 Lock the two screws with the Allen-key.

3 Insert the adaptor cable in the hole in the profile. Each hole fits 2 cables.

Connect the contacts from the LED-bar to the adaptor cable.