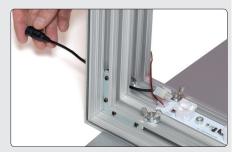

# **Mount the LED-bar**

2 Lock the two screws with the Allen-key.

3 Insert the adaptor cable in the hole in the profile. Each hole fits 2 cables.

Connect the contacts from the LED-bar to the adaptor cable.