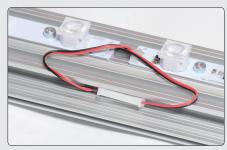

# **Mount the LED-bar**

2 Lock the two screws with the Allen-key.

3 Insert the adaptor cable in the hole in the profile. Each hole fits 2 cables.

Connect the contacts from the LED-bar to the adaptor cable.

5 Add more LED-bars and connect with that before, approx 10 mm from the first one.

Hide the cable in the side slot and secure it with a tape