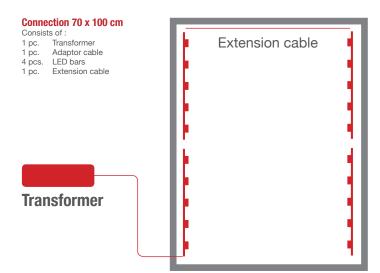

Frame size: 70 x 100 cm

**Lightbox frame**This frame can be used single- or double sided. You always need fabric graphic on both side (printed or unprinted), unless you will use it as a wall mounted frame on a white wall, in which case it's not necessary to use fabric on the reverse side.

# **Connect the LED-bar and transformer**