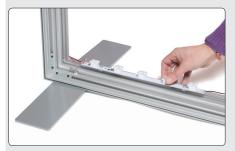

# Mount the feet

Item no: IS-9338 (Minimum 2 pcs.)
The frame must be drilled for the feet on the bottom profile.

Mount a foot in each side of the bottom profile.