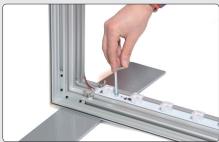

# **Mount the LED-bar**

2 Lock the two screws with the Allen-key.

3 Insert the adaptor cable in the hole in the profile. Each hole fits 2 cables.

Connect the contacts from the LED-bar to the adaptor cable.