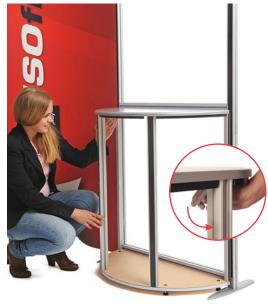

**5** Attach the 2 T-box connector on the inner edge of the post mag tape, with mag tape on the T-box facing outward (facing right on the right hand post, left on the left hand post).

6 Attach the table top and lock the 2 FASTclamps on the reverse side...

7 ...and the 2 FASTclamps at the posts. Aattach the graphic panels and the table installation is complete.