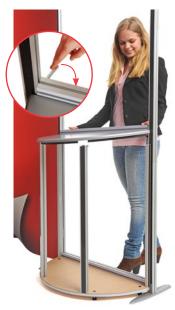

7 ...and the 2 FASTclamps at the posts. Aattach the graphic panels and the table installation is complete.