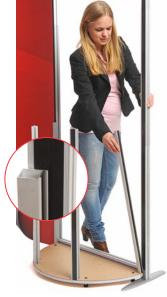

## Semi-circular table Accessories attachmant Item.no IS-80-TA02-N Floating shelf, item IS-9454 Complete with: 1 counter top and 1 base plate, 2 table posts, LED spotlights in bag 12V / 18 W incl. transformer Item IS-SL-LED 4 table feet. 2 T-box connectors, 1 graphic stiffener, Media screen holder Small, item IS-80-TM02 Large, item IS-80-TM03 Bag for table Item IS-80-TB05 Slatwall system 22 mm / 0.86" Screw in the 4 adjustable feet in the base plate so the height from the floor will be 22 mm/0.86". **3** Complete the post with the extension and top post. Attach the 2 table posts and lock the Attach the base plate to an existing 2 4 module and to the included base post. bottom FASTclamps.

**5** Attach the 2 T-box connector on the inner edge of the post mag tape, with mag tape on the T-box facing outward (facing right on the right hand post, left on the left hand post).

6 Attach the table top and lock the 2 FASTclamps on the reverse side...